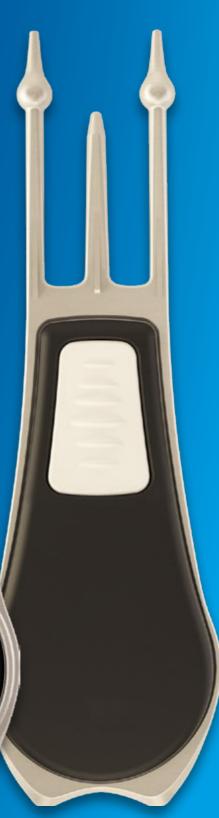

## **HYBRID** 2.0

### Over 5 million tools sold. Chosen by golfers around the world.

A modern design manufactured using a twin aluminium sheet core and rubberized grips providing extra strength and a great feel. Add a personalized removable ball marker to promote your company or event logo and the integrated pencil sharpener completes a perfect tool as a corporate golf day gift or retail range.

This is our best ever selling tool, and combines award wining style with dependable engineering to create one of the world's most iconic golf accessories.

#### Features

Extra strong, featuring a reinforced aluminium body and steel blade.

17 color options

Compact, attractive design.

Familiar orthodox repair technique.