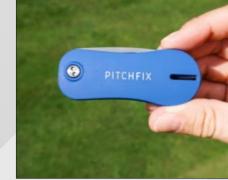

### Over 5 million tools sold. Chosen by golfers around the world.

A modern design manufactured using a twin aluminium sheet core and rubberized grips providing extra strength and a great feel. Add a personalized removable ball marker to promote your company or event logo and the integrated pencil sharpener completes a perfect tool as a corporate golf day gift or retail range.

### **INTEGRATED PENCIL** SHARPENER.

PITCHFIX

PITCHFIX