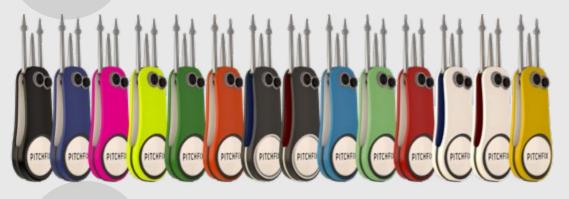

#### Features

Extra strong, featuring a reinforced aluminium body and steel blade.

17 color options

Compact, attractive design.

Familiar orthodox repair technique.

### 6 color options