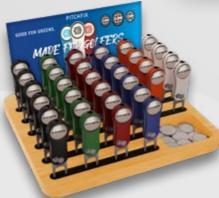

Here's just a few ways that our tins can be used, again and again.

Options

PITCHFIX

When you partner with Pitchfix we will provide your shop with a free POS display unit custom made for our products. The compact wooden frames are an attractive feature for any counter top to attract sales, and the custom inserts are designed to present stock of each tool and make it easy for customers to self serve. Speak to our team about how we can supply your shop with the best way to present our products and help your sales activity.

Birdie 2.0 (Fits all Tools).

Birdie 2.0 display with added 16 tools module

Par 2.0 (Fits all Tools).

PITCHFIX

GOOD FOR GREENS.

0

FERS

MultiMarker Chip Display (can replace hatclip module in Birdie 2.0 display).