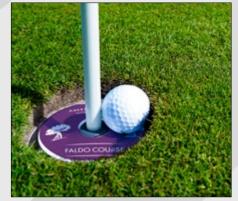

### PICKCUP

Developed to enable players to leave the flag in the hole when putting, a rule change designed to help speed up play and popularised during covid restrictions but which has resulted in unexpected damage to the hole edge caused by players not removing the flagstick when retrieving their ball.

A more professional and durable solution than the temporary Covid inspired, make-shift cup inserts, the PickCup sits in the hole, attached to the flagstick which is easily lifted to collect your golf ball.

#### THE PICKCUP **DESIGN HAS BEEN RULED TO CONFORM TO THE RULES OF GOLF.**