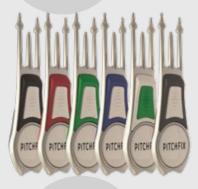

# ORIGINAL 2.0

A high quality-tool that shares the same design features and materials as our other tools, but at an entry-level price point. Our Original 2.0 uses our iconic switchblade mechanism to release the steel blade from the soft touch ABS casing. Available in our 6 most popular colors, with the ever-present branded ballmarker, we've sold over 5 MILLION tools globally, and the Original 2.0 epitomises the Pitchfix design philosophy and build quality that golfers love.

### 6 color options