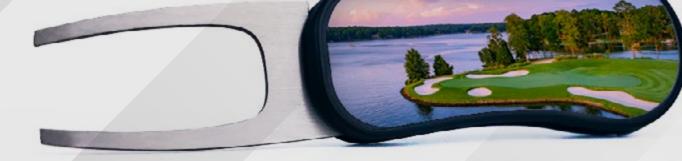

### Big logo, big statement!

Great for commemorative gifts in your club shop or as a unique award at a golf event - the XL 3.0 does it all! Two great print areas, in a single tool!

The casing is available in 6 vibrant colors and many venues use the large imprint area on the reverse to

feature a photograph of a signature hole or iconic image from their club, as well as a logo on the magnetic ballmarker, to create a functional tool that works amazingly well, and looks even better.

#### TWO GREAT PRINT AREAS, IN A SINGLE TOOL!