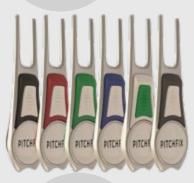

# ORIGINAL 2.0

A high quality-tool that shares the same design features and materials as our other tools, but at an entry-level price point. Our Original 2.0 uses our iconic switchblade mechanism to release the steel blade from the soft touch ABS casing. Available in our 6 most popular colors, with the ever-present branded ballmarker, we've sold over 5 MILLION tools globally, and the Original 2.0 epitomises the Pitchfix design philosophy and build quality that golfers love.

### 6 color options