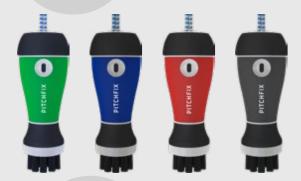

## AQUABRUSH

## Clean clubs means greater golf shots!

A must-have bag accessory for any golfer. Features a brand-able cap, a shape that feels comfortable in your hand, an integrated water spray and replaceable brush-heads for the optimal cleaning result every time and extending the life of your tool.

By pressing the pump in the top of the tool, the water spray will dampen the club-head loosening any dirt in the club grooves for easier cleaning. The brush is attached to your bag with a convenient suction cup and cord ensuring the Pitchfix AquaBrush is always within reach. Brand the cap with your own logo or artwork, AquaBrush is available in four colors.

#### 4 vibrant color options

www.pitchfix.com