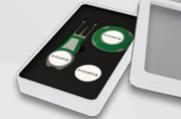

### GIFT - TIN WINDOW

### Shows your logo at all times.

We stock a range of sizes, all with individual moulded linings to enable customers to choose any combination of contents to create a presentation gift unique to their event and suited to their budget.

Whether alone or accompanied with multiple items, a tool from Pitchfix is the perfect way to reward a VIP,

Guest or Member with a golf accessory that they will find useful and attractive. Our gift tins provide the ideal packaging to elevate the presentation of a branded golf accessory from a generous act of goodwill to a memorable and valued gift presentation.

#### INDIVIDUAL MOULDED LININGS.

Options

Tin window for MultiMarker Chip.

Tin window for XL 3.0 and MultiMarker Chip.

Tin window for Fusion 2.5 and MultiMarker Chip.

Tin window for Hybrid 2.0 and MultiMarker Chip.