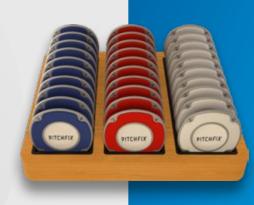

Birdie 2.0 (Fits all Tools).

Birdie 2.0 display with added 16 tools module

Par 2.0 (Fits all Tools).

PITCHFIX

GOOD FOR GREENS.

0

FERS

MultiMarker Chip Display (can replace hatclip module in Birdie 2.0 display).