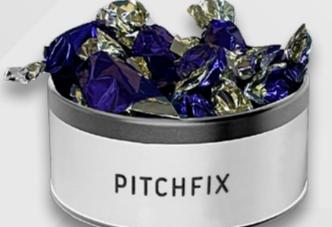

### **GOOD** FOR **GREENS**

### Some clever ways of re-using gift packaging.

Our gift tins are made using aluminium tin which looks amazing when promoting your logo and provides recipients with a high quality experience. The material used also enables the tins to be recycled after use as so many recipients find a second use for them, extending their life and reducing the impact on our planet's waste systems.

Here's just a few ways that our tins can be used, again and again.

Options

PITCHFIX

When you partner with Pitchfix we will provide your shop with a free POS display unit custom made for our products. The compact wooden frames are an attractive feature for any counter top to attract sales, and the custom inserts are designed to present stock of each tool and make it easy for customers to self serve. Speak to our team about how we can supply your shop with the best way to present our products and help your sales activity.