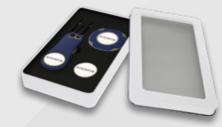

### GIFT - TIN WINDOW

### Shows your logo at all times.

We stock a range of sizes, all with individual moulded linings to enable customers to choose any combination of contents to create a presentation gift unique to their event and suited to their budget.

#### INDIVIDUAL MOULDED LININGS.

Options

Tin window for MultiMarker Chip.

Tin window for XL 3.0 and MultiMarker Chip.

Tin window for Fusion 2.5 and MultiMarker Chip.

Tin window for Hybrid 2.0 and MultiMarker Chip.

Tin window for Original 2.0 and MultiMarker Chip.

Tin window for Tour Edition and MultiMarker Chip.

Tin window for Tour Edition 2.5 and MultiMarker Chip.

PITCHFIX

Tin window for Hatclip.