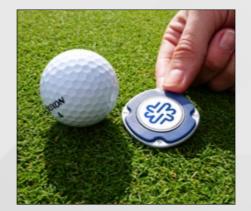

## MULTIMARKER CHIP

Mark your ball position, align your putts and determine the order of play, with our pocket size Multimarker tool. The design features numbers 1-4 to help allocate the order of play on the 1st tee and the reverse feature guidelines to find your perfect putting line. The removable, magnetic ball marker coin can be branded with your logo or brand. Available in 8 colors, this unique accessory is a great way to literally put your logo into the hand of golfers, on a useful tool where it can be seen over and over again.

#### REMOVABLE MAGNETIC BALL MARKER.

The Pitchfix Hatclip matches perfectly with our repair tools. Manufactured from thin, titanium coated (anti-scratch & anti-rust) stainless steel and therefore extremely light weight and durable.