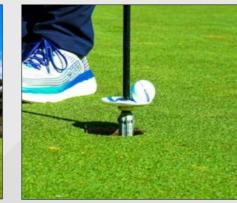

A more professional and durable solution than the temporary Covid inspired, make-shift cup inserts, the PickCup sits in the hole, attached to the flagstick which is easily lifted to collect your golf ball.

It saves time, is easier than bending over to collect a ball from the hole and as custodians of better green care, we're keen to stress that by removing the ball using this method rather than sticking your hand or putter in the hole, it helps prevent damage to the edge of the hole too.