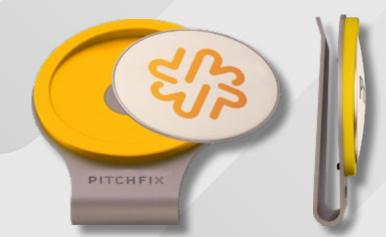

#### REMOVABLE MAGNETIC BALL MARKER.

The Pitchfix Hatclip matches perfectly with our repair tools. Manufactured from thin, titanium coated (anti-scratch & anti-rust) stainless steel and therefore extremely light weight and durable.

The topside is made from Rubberized ABS plastic with a soft feel. Available in 13 different colors, so it can match your logo, which will be displayed beautifully on the removable ball marker.

REMOVABLE MAGNETIC BRANDED BALL MARKER.