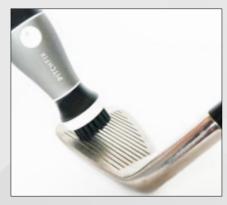

## AQUABRUSH

## Clean clubs means greater golf shots!

A must-have bag accessory for any golfer. Features a brand-able cap, a shape that feels comfortable in your hand, an integrated water spray and replaceable brush-heads for the optimal cleaning result every time and extending the life of your tool.

#### Features

Press the head to spray water to dampen the club before brushing clean.

Unscrew the brush-head to fill Aquabrush with water before use.

A hand-held club brush, with two brushes to clean club-head grooves.