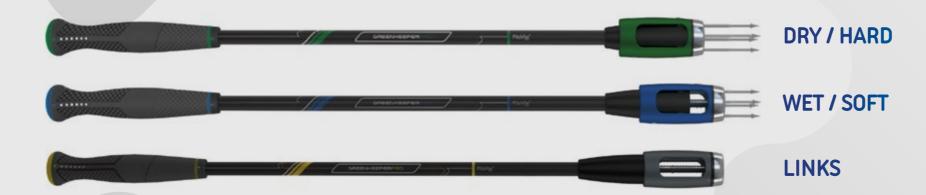

## **GREENKEEPER** PRO

### 1<sup>st</sup> professional tool that recognizes changing course circumstances.

Made for professional green keepers, the long handle makes it's quicker and easier to repair multiple ballmarks without the need to bend over.

Designed to meet the needs of Greenkeepers and Course Superintendents first, the choice of materials, design and build quality are all specific to course conditions and regular use. Customers report quicker repair times and less physical exertion required by green maintenance teams. Position above the ballmark placing the head directly above the mark, push down once and release. The RepairTec pins pierce the mark directly from above, and the tensioned spring mechanism pulls them back into the tool, whilst gripping and returning the turf surface to it's original flat and even state. Position, Push & Play!

#### Features

Save time, save your back and improve your green conditions.

3 models for different green conditions.

A fast and effective way to repair ballmarks on the greens.

www.pitchfix.com