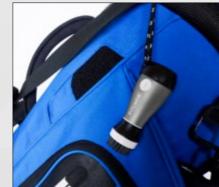

## AQUABRUSH

PITCHFIX

Designed to hang on your bag and allow easy access during your round.

#### 4 vibrant color options

www.pitchfix.com