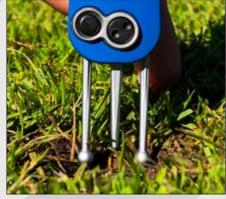

## **GREENKEEPER** PRO

### 1<sup>st</sup> professional tool that recognizes changing course circumstances.

Made for professional green keepers, the long handle makes it's quicker and easier to repair multiple ballmarks without the need to bend over.

Designed to meet the needs of Greenkeepers and Course Superintendents first, the choice of materials, design and build quality are all specific to course conditions and regular use. Customers report quicker repair times and less physical exertion required by green maintenance teams. Position above the ballmark placing the head directly above the mark, push down once and release. The RepairTec pins pierce the mark directly from above, and the tensioned spring mechanism pulls them back into the tool, whilst gripping and returning the turf surface to it's original flat and even state. Position, Push & Play!