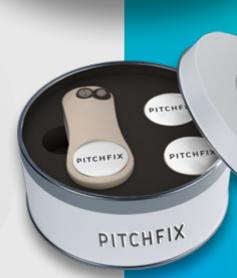

### GIFT - ROUND TIN

Our round presentation packaging options are produced from high quality steel alloy and are designed to fit any of our switchblade tools.

You can choose between either a hat clip and spare ball marker, or two spare ball markers to completely repair tools and the 50mm diameter domed area on the lid ensures your logo or brand stands out from the crowd! If you want a gift to impress from the outside and inside, our Round Tin wont disappoint.

#### LOGO BRANDING ON LID.

Round tin with extra Ball Marker and HatClip.

> Round tin with 2 extra Ball Markers.

DISCREET, MATT BLACK METAL PACKAGING.