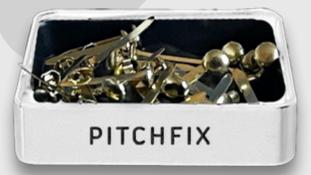

### **GOOD** FOR **GREENS**

### Some clever ways of re-using gift packaging.

Our gift tins are made using aluminium tin which looks amazing when promoting your logo and provides recipients with a high quality experience. The material used also enables the tins to be recycled after use as so many recipients find a second use for them, extending their life and reducing the impact on our planet's waste systems.

Here's just a few ways that our tins can be used, again and again.

Options

PITCHFIX

When you partner with Pitchfix we will provide your shop with a free POS display unit custom made for our products. The compact wooden frames are an attractive feature for any counter top to attract sales, and the custom inserts are designed to present stock of each tool and make it easy for customers to self serve. Speak to our team about how we can supply your shop with the best way to present our products and help your sales activity.