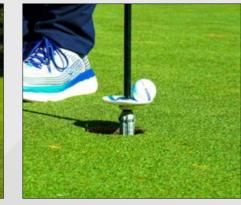

A more professional and durable solution than the temporary Covid inspired, make-shift cup inserts, the PickCup sits in the hole, attached to the flagstick which is easily lifted to collect your golf ball.

It saves time, is easier than bending over to collect a ball from the hole and as custodians of better green care, we're keen to stress that by removing the ball using this method rather than sticking your hand or putter in the hole, it helps prevent damage to the edge of the hole too.

#### THE PICKCUP **DESIGN HAS BEEN RULED TO CONFORM TO THE RULES OF GOLF.**