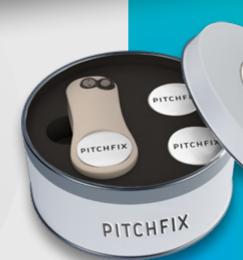

### GIFT - ROUND TIN

Our round presentation packaging options are produced from high quality steel alloy and are designed to fit any of our switchblade tools.

You can choose between either a hat clip and spare ball marker, or two spare ball markers to completely repair tools and the 50mm diameter domed area on the lid ensures your logo or brand stands out from the crowd! If you want a gift to impress from the outside and inside, our Round Tin wont disappoint.

#### LOGO BRANDING ON LID.

Round tin with extra Ball Marker and HatClip.

> Round tin with 2 extra Ball Markers.

DISCREET, MATT BLACK METAL PACKAGING.