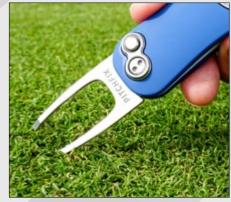

## **HYBRID** 2.0

### Over 5 million tools sold. Chosen by golfers around the world.

A modern design manufactured using a twin aluminium sheet core and rubberized grips providing extra strength and a great feel. Add a personalized removable ball marker to promote your company or event logo and the integrated pencil sharpener completes a perfect tool as a corporate golf day gift or retail range.

This is our best ever selling tool, and combines award wining style with dependable engineering to create one of the world's most iconic golf accessories.