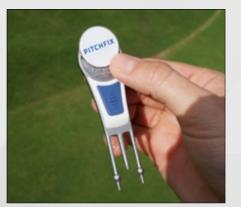

### Over 5 million tools sold. Chosen by golfers around the world.

A modern design manufactured using a twin aluminium sheet core and rubberized grips providing extra strength and a great feel. Add a personalized removable ball marker to promote your company or event logo and the integrated pencil sharpener completes a perfect tool as a corporate golf day gift or retail range.

This is our best ever selling tool, and combines award wining style with dependable engineering to create one of the world's most iconic golf accessories.