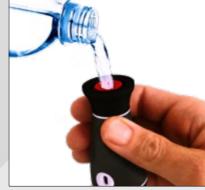

## AQUABRUSH

## Clean clubs means greater golf shots!

A must-have bag accessory for any golfer. Features a brand-able cap, a shape that feels comfortable in your hand, an integrated water spray and replaceable brush-heads for the optimal cleaning result every time and extending the life of your tool.

By pressing the pump in the top of the tool, the water spray will dampen the club-head loosening any dirt in the club grooves for easier cleaning. The brush is attached to your bag with a convenient suction cup and cord ensuring the Pitchfix AquaBrush is always within reach. Brand the cap with your own logo or artwork, AquaBrush is available in four colors.

#### Features

Press the head to spray water to dampen the club before brushing clean.

Unscrew the brush-head to fill Aquabrush with water before use.

A hand-held club brush, with two brushes to clean club-head grooves.