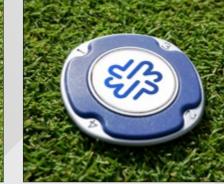

## MULTIMARKER CHIP

Mark your ball position, align your putts and determine the order of play, with our pocket size Multimarker tool. The design features numbers 1-4 to help allocate the order of play on the 1st tee and the reverse feature guidelines to find your perfect putting line. The removable, magnetic ball marker coin can be branded with your logo or brand. Available in 8 colors, this unique accessory is a great way to literally put your logo into the hand of golfers, on a useful tool where it can be seen over and over again.

#### REMOVABLE MAGNETIC BALL MARKER.

The Pitchfix Hatclip matches perfectly with our repair tools. Manufactured from thin, titanium coated (anti-scratch & anti-rust) stainless steel and therefore extremely light weight and durable.