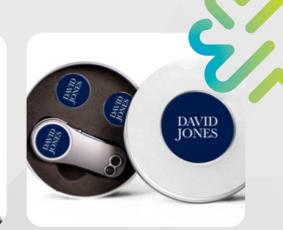

### GIFT - TIN WINDOW

### Shows your logo at all times.

We stock a range of sizes, all with individual moulded linings to enable customers to choose any combination of contents to create a presentation gift unique to their event and suited to their budget.

Whether alone or accompanied with multiple items, a tool from Pitchfix is the perfect way to reward a VIP,

Guest or Member with a golf accessory that they will find useful and attractive. Our gift tins provide the ideal packaging to elevate the presentation of a branded golf accessory from a generous act of goodwill to a memorable and valued gift presentation.

#### INDIVIDUAL MOULDED LININGS.

Options

Tin window for MultiMarker Chip.

Tin window for XL 3.0 and MultiMarker Chip.

Tin window for Fusion 2.5 and MultiMarker Chip.

Tin window for Hybrid 2.0 and MultiMarker Chip.