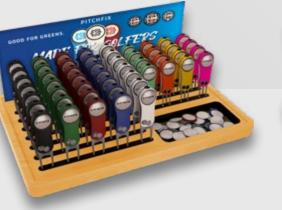

Here's just a few ways that our tins can be used, again and again.

Options

PITCHFIX

When you partner with Pitchfix we will provide your shop with a free POS display unit custom made for our products. The compact wooden frames are an attractive feature for any counter top to attract sales, and the custom inserts are designed to present stock of each tool and make it easy for customers to self serve. Speak to our team about how we can supply your shop with the best way to present our products and help your sales activity.

Birdie 2.0 (Fits all Tools).

Birdie 2.0 display with added 16 tools module

Par 2.0 (Fits all Tools).

PITCHFIX

GOOD FOR GREENS.

0

FERS

MultiMarker Chip Display (can replace hatclip module in Birdie 2.0 display).