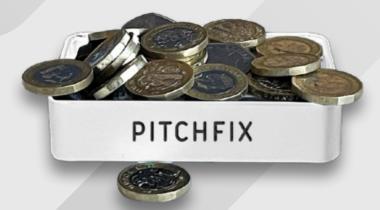

### **GOOD** FOR **GREENS**

### Some clever ways of re-using gift packaging.

Our gift tins are made using aluminium tin which looks amazing when promoting your logo and provides recipients with a high quality experience. The material used also enables the tins to be recycled after use as so many recipients find a second use for them, extending their life and reducing the impact on our planet's waste systems.

Here's just a few ways that our tins can be used, again and again.

Options

PITCHFIX

When you partner with Pitchfix we will provide your shop with a free POS display unit custom made for our products. The compact wooden frames are an attractive feature for any counter top to attract sales, and the custom inserts are designed to present stock of each tool and make it easy for customers to self serve. Speak to our team about how we can supply your shop with the best way to present our products and help your sales activity.