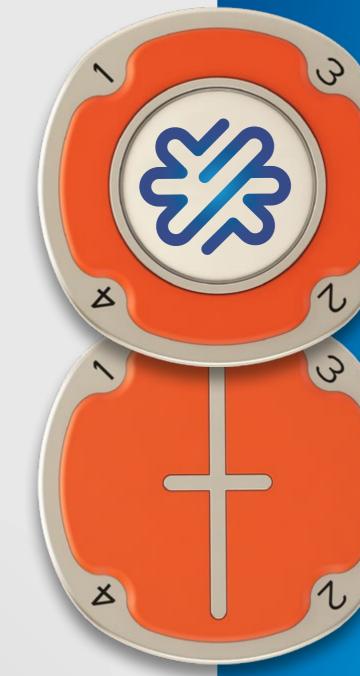

## MULTIMARKER CHIP

Mark your ball position, align your putts and determine the order of play, with our pocket size Multimarker tool. The design features numbers 1-4 to help allocate the order of play on the 1st tee and the reverse feature guidelines to find your perfect putting line. The removable, magnetic ball marker coin can be branded with your logo or brand. Available in 8 colors, this unique accessory is a great way to literally put your logo into the hand of golfers, on a useful tool where it can be seen over and over again.

#### Features

Line up putts.

Decide order or play.

Mark ball positions.