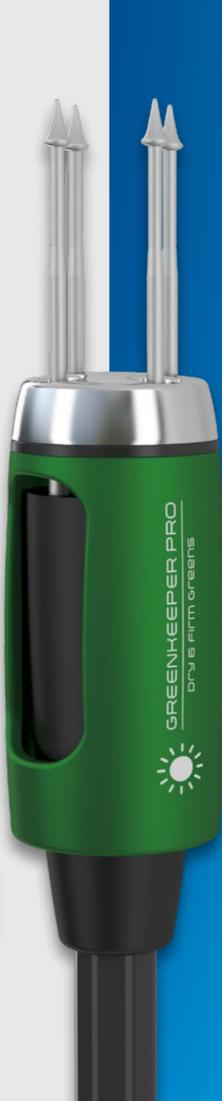

## **GREENKEEPER** PRO

### 1<sup>st</sup> professional tool that recognizes changing course circumstances.

Made for professional green keepers, the long handle makes it's quicker and easier to repair multiple ballmarks without the need to bend over.

Designed to meet the needs of Greenkeepers and Course Superintendents first, the choice of materials, design and build quality are all specific to course conditions and regular use. Customers report quicker repair times and less physical exertion required by green maintenance teams. Position above the ballmark placing the head directly above the mark, push down once and release. The RepairTec pins pierce the mark directly from above, and the tensioned spring mechanism pulls them back into the tool, whilst gripping and returning the turf surface to it's original flat and even state. Position, Push & Play!

#### PATENTED REPAIRTEC™ TEAR-DROP PINS TO REPAIR BALLMARKS.