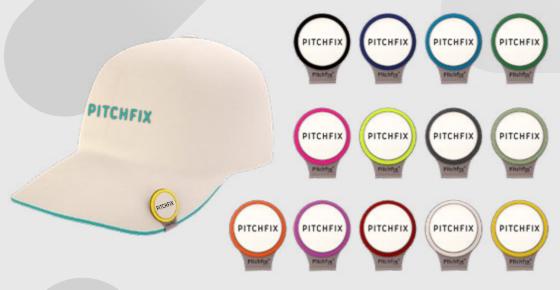

#### CUSTOMISABLE CAP.

#### REMOVABLE MAGNETIC BALL MARKER.

The Pitchfix Hatclip matches perfectly with our repair tools. Manufactured from thin, titanium coated (anti-scratch & anti-rust) stainless steel and therefore extremely light weight and durable.

The topside is made from Rubberized ABS plastic with a soft feel. Available in 13 different colors, so it can match your logo, which will be displayed beautifully on the removable ball marker.

REMOVABLE MAGNETIC BRANDED BALL MARKER.

13 color options