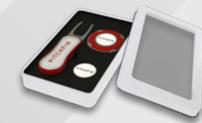

### GIFT - TIN WINDOW

### Shows your logo at all times.

We stock a range of sizes, all with individual moulded linings to enable customers to choose any combination of contents to create a presentation gift unique to their event and suited to their budget.

#### INDIVIDUAL MOULDED LININGS.

Options

Tin window for MultiMarker Chip.

Tin window for XL 3.0 and MultiMarker Chip.

Tin window for Fusion 2.5 and MultiMarker Chip.

Tin window for Hybrid 2.0 and MultiMarker Chip.

Tin window for Original 2.0 and MultiMarker Chip.

Tin window for Tour Edition and MultiMarker Chip.

Tin window for Tour Edition 2.5 and MultiMarker Chip.

PITCHFIX

Tin window for Hatclip.