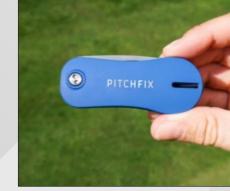

## **HYBRID** 2.0

### Over 5 million tools sold. Chosen by golfers around the world.

A modern design manufactured using a twin aluminium sheet core and rubberized grips providing extra strength and a great feel. Add a personalized removable ball marker to promote your company or event logo and the integrated pencil sharpener completes a perfect tool as a corporate golf day gift or retail range.

This is our best ever selling tool, and combines award wining style with dependable engineering to create one of the world's most iconic golf accessories.