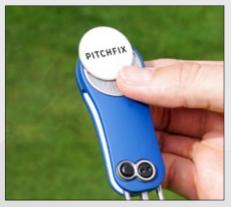

### Over 5 million tools sold. Chosen by golfers around the world.

A modern design manufactured using a twin aluminium sheet core and rubberized grips providing extra strength and a great feel. Add a personalized removable ball marker to promote your company or event logo and the integrated pencil sharpener completes a perfect tool as a corporate golf day gift or retail range.

### **INTEGRATED PENCIL** SHARPENER.

PITCHFIX

PITCHFIX