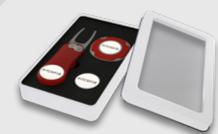

### GIFT - TIN WINDOW

### Shows your logo at all times.

We stock a range of sizes, all with individual moulded linings to enable customers to choose any combination of contents to create a presentation gift unique to their event and suited to their budget.

Whether alone or accompanied with multiple items, a tool from Pitchfix is the perfect way to reward a VIP,

Guest or Member with a golf accessory that they will find useful and attractive. Our gift tins provide the ideal packaging to elevate the presentation of a branded golf accessory from a generous act of goodwill to a memorable and valued gift presentation.

#### INDIVIDUAL MOULDED LININGS.

Options

Tin window for MultiMarker Chip.

Tin window for XL 3.0 and MultiMarker Chip.

Tin window for Fusion 2.5 and MultiMarker Chip.

Tin window for Hybrid 2.0 and MultiMarker Chip.