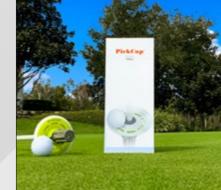

### PICKCUP

Developed to enable players to leave the flag in the hole when putting, a rule change designed to help speed up play and popularised during covid restrictions but which has resulted in unexpected damage to the hole edge caused by players not removing the flagstick when retrieving their ball.

A more professional and durable solution than the temporary Covid inspired, make-shift cup inserts, the PickCup sits in the hole, attached to the flagstick which is easily lifted to collect your golf ball.