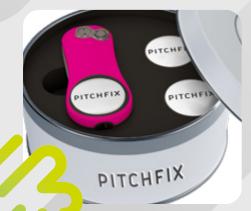

### GIFT - ROUND TIN

Our round presentation packaging options are produced from high quality steel alloy and are designed to fit any of our switchblade tools.

You can choose between either a hat clip and spare ball marker, or two spare ball markers to completely repair tools and the 50mm diameter domed area on the lid ensures your logo or brand stands out from the crowd! If you want a gift to impress from the outside and inside, our Round Tin wont disappoint.

#### Features

Choose your own tools and configure with unique colors and logos.

Create a memorable, high quality golf gift set.

Personalise your tin or ballmarker with the recipients name.

PITCHFIX

PITCHFIX

#### LOGO BRANDING ON LID.

Round tin with extra Ball Marker and HatClip.

> Round tin with 2 extra Ball Markers.

DISCREET, MATT BLACK METAL PACKAGING.