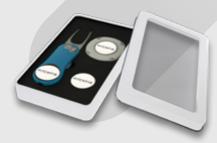

### GIFT - TIN WINDOW

### Shows your logo at all times.

We stock a range of sizes, all with individual moulded linings to enable customers to choose any combination of contents to create a presentation gift unique to their event and suited to their budget.

Whether alone or accompanied with multiple items, a tool from Pitchfix is the perfect way to reward a VIP,

Guest or Member with a golf accessory that they will find useful and attractive. Our gift tins provide the ideal packaging to elevate the presentation of a branded golf accessory from a generous act of goodwill to a memorable and valued gift presentation.

#### INDIVIDUAL MOULDED LININGS.

Options

Tin window for MultiMarker Chip.

Tin window for XL 3.0 and MultiMarker Chip.

Tin window for Fusion 2.5 and MultiMarker Chip.

Tin window for Hybrid 2.0 and MultiMarker Chip.