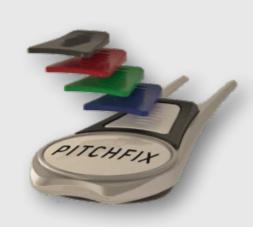

# ORIGINAL 2.0

A high quality-tool that shares the same design features and materials as our other tools, but at an entry-level price point. Our Original 2.0 uses our iconic switchblade mechanism to release the steel blade from the soft touch ABS casing. Available in our 6 most popular colors, with the ever-present branded ballmarker, we've sold over 5 MILLION tools globally, and the Original 2.0 epitomises the Pitchfix design philosophy and build quality that golfers love.