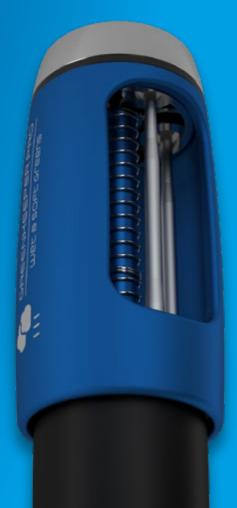

## **GREENKEEPER** PRO

### 1<sup>st</sup> professional tool that recognizes changing course circumstances.

Made for professional green keepers, the long handle makes it's quicker and easier to repair multiple ballmarks without the need to bend over.

Designed to meet the needs of Greenkeepers and Course Superintendents first, the choice of materials, design and build quality are all specific to course conditions and regular use. Customers report quicker repair times and less physical exertion required by green maintenance teams. Position above the ballmark placing the head directly above the mark, push down once and release. The RepairTec pins pierce the mark directly from above, and the tensioned spring mechanism pulls them back into the tool, whilst gripping and returning the turf surface to it's original flat and even state. Position, Push & Play!

#### PATENTED REPAIRTEC™ TEAR-DROP PINS TO REPAIR BALLMARKS.