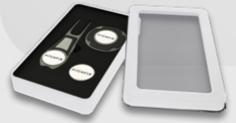

### GIFT - TIN WINDOW

### Shows your logo at all times.

We stock a range of sizes, all with individual moulded linings to enable customers to choose any combination of contents to create a presentation gift unique to their event and suited to their budget.

Whether alone or accompanied with multiple items, a tool from Pitchfix is the perfect way to reward a VIP,

Guest or Member with a golf accessory that they will find useful and attractive. Our gift tins provide the ideal packaging to elevate the presentation of a branded golf accessory from a generous act of goodwill to a memorable and valued gift presentation.

#### INDIVIDUAL MOULDED LININGS.

Options

Tin window for MultiMarker Chip.

Tin window for XL 3.0 and MultiMarker Chip.

Tin window for Fusion 2.5 and MultiMarker Chip.

Tin window for Hybrid 2.0 and MultiMarker Chip.