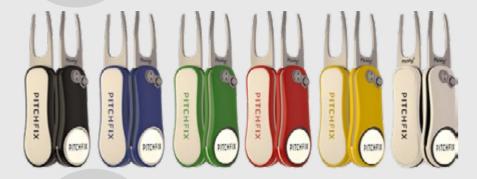

# ORIGINAL 2.0

A high quality-tool that shares the same design features and materials as our other tools, but at an entry-level price point. Our Original 2.0 uses our iconic switchblade mechanism to release the steel blade from the soft touch ABS casing. Available in our 6 most popular colors, with the ever-present branded ballmarker, we've sold over 5 MILLION tools globally, and the Original 2.0 epitomises the Pitchfix design philosophy and build quality that golfers love.

### 6 color options