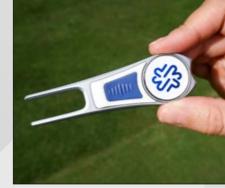

### Over 5 million tools sold. Chosen by golfers around the world.

A modern design manufactured using a twin aluminium sheet core and rubberized grips providing extra strength and a great feel. Add a personalized removable ball marker to promote your company or event logo and the integrated pencil sharpener completes a perfect tool as a corporate golf day gift or retail range.

This is our best ever selling tool, and combines award wining style with dependable engineering to create one of the world's most iconic golf accessories.