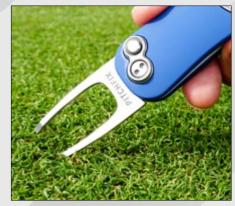

### Over 5 million tools sold. Chosen by golfers around the world.

A modern design manufactured using a twin aluminium sheet core and rubberized grips providing extra strength and a great feel. Add a personalized removable ball marker to promote your company or event logo and the integrated pencil sharpener completes a perfect tool as a corporate golf day gift or retail range.

This is our best ever selling tool, and combines award wining style with dependable engineering to create one of the world's most iconic golf accessories.