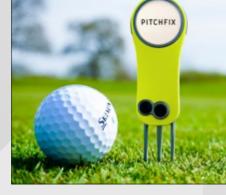

# ORIGINAL 2.0

A high quality-tool that shares the same design features and materials as our other tools, but at an entry-level price point. Our Original 2.0 uses our iconic switchblade mechanism to release the steel blade from the soft touch ABS casing. Available in our 6 most popular colors, with the ever-present branded ballmarker, we've sold over 5 MILLION tools globally, and the Original 2.0 epitomises the Pitchfix design philosophy and build quality that golfers love.

### 6 color options