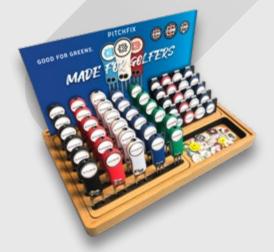

Here's just a few ways that our tins can be used, again and again.

Options

PITCHFIX

When you partner with Pitchfix we will provide your shop with a free POS display unit custom made for our products. The compact wooden frames are an attractive feature for any counter top to attract sales, and the custom inserts are designed to present stock of each tool and make it easy for customers to self serve. Speak to our team about how we can supply your shop with the best way to present our products and help your sales activity.

Birdie 2.0 (Fits all Tools).

Birdie 2.0 display with added 16 tools module

Par 2.0 (Fits all Tools).

PITCHFIX

GOOD FOR GREENS.

0

FERS

MultiMarker Chip Display (can replace hatclip module in Birdie 2.0 display).