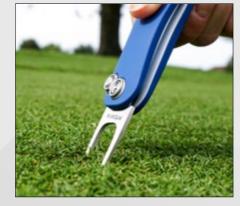

# ORIGINAL 2.0

A high quality-tool that shares the same design features and materials as our other tools, but at an entry-level price point. Our Original 2.0 uses our iconic switchblade mechanism to release the steel blade from the soft touch ABS casing. Available in our 6 most popular colors, with the ever-present branded ballmarker, we've sold over 5 MILLION tools globally, and the Original 2.0 epitomises the Pitchfix design philosophy and build quality that golfers love.

#### Features

Extra strong, featuring a reinforced aluminium body and steel blade.

Compact, attractive design.

Familiar orthodox repair technique.

PITCHFIX