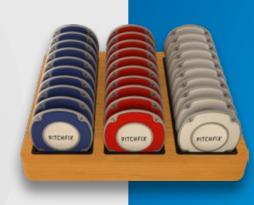

PITCHFIX

PITCHFIX

When you partner with Pitchfix we will provide your shop with a free POS display unit custom made for our products. The compact wooden frames are an attractive feature for any counter top to attract sales, and the custom inserts are designed to present stock of each tool and make it easy for customers to self serve. Speak to our team about how we can supply your shop with the best way to present our products and help your sales activity.

Birdie 2.0 (Fits all Tools).

Birdie 2.0 display with added 16 tools module

Par 2.0 (Fits all Tools).

PITCHFIX

GOOD FOR GREENS.

0

FERS

MultiMarker Chip Display (can replace hatclip module in Birdie 2.0 display).