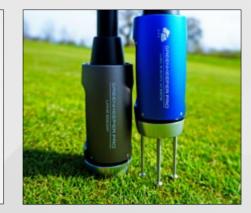

## **GREENKEEPER** PRO

Designed to meet the needs of Greenkeepers and Course Superintendents first, the choice of materials, design and build quality are all specific to course conditions and regular use. Customers report quicker repair times and less physical exertion required by green maintenance teams. Position above the ballmark placing the head directly above the mark, push down once and release. The RepairTec pins pierce the mark directly from above, and the tensioned spring mechanism pulls them back into the tool, whilst gripping and returning the turf surface to it's original flat and even state. Position, Push & Play!

#### PATENTED REPAIRTEC™ TEAR-DROP PINS TO REPAIR BALLMARKS.