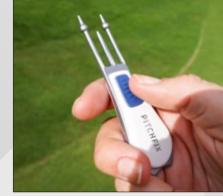

# ORIGINAL 2.0

A high quality-tool that shares the same design features and materials as our other tools, but at an entry-level price point. Our Original 2.0 uses our iconic switchblade mechanism to release the steel blade from the soft touch ABS casing. Available in our 6 most popular colors, with the ever-present branded ballmarker, we've sold over 5 MILLION tools globally, and the Original 2.0 epitomises the Pitchfix design philosophy and build quality that golfers love.

#### Features

Extra strong, featuring a reinforced aluminium body and steel blade.

Compact, attractive design.

Familiar orthodox repair technique.

PITCHFIX