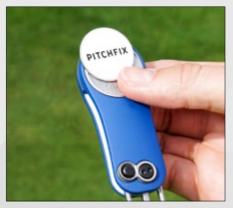

### Over 5 million tools sold. Chosen by golfers around the world.

A modern design manufactured using a twin aluminium sheet core and rubberized grips providing extra strength and a great feel. Add a personalized removable ball marker to promote your company or event logo and the integrated pencil sharpener completes a perfect tool as a corporate golf day gift or retail range.

#### Features

Extra strong, featuring a reinforced aluminium body and steel blade.

Compact, attractive design.

Familiar orthodox repair technique.

**FULL COLOR BRANDING AVAILABLE ON ALL BALL MARKERS.** 

POINT