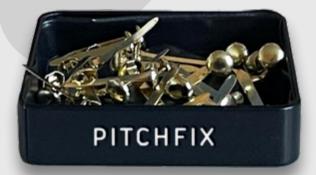

# **GIFT - ROUND TIN**

Our round presentation packaging options are produced from high quality steel alloy and are designed to fit any of our switchblade tools.

You can choose between either a hat clip and spare ball marker, or two spare ball markers to completely repair tools and the 50mm diameter domed area on the lid

ensures your logo or brand stands out from the crowd! If you want a gift to impress from the outside and inside, our Round Tin wont disappoint.

> LOGO BRANDING ON TOOL.

#### Features

Choose your own tools and configure with unique colors and logos.

Create a memorable, high quality golf gift set.

Personalise your tin or ballmarker with the recipients name.

PITCHFIX

#### LOGO BRANDING ON LID.

Round tin with extra Ball Marker and HatClip.

> Round tin with 2 extra Ball Markers.

**DISCREET, MATT BLACK METAL** PACKAGING.