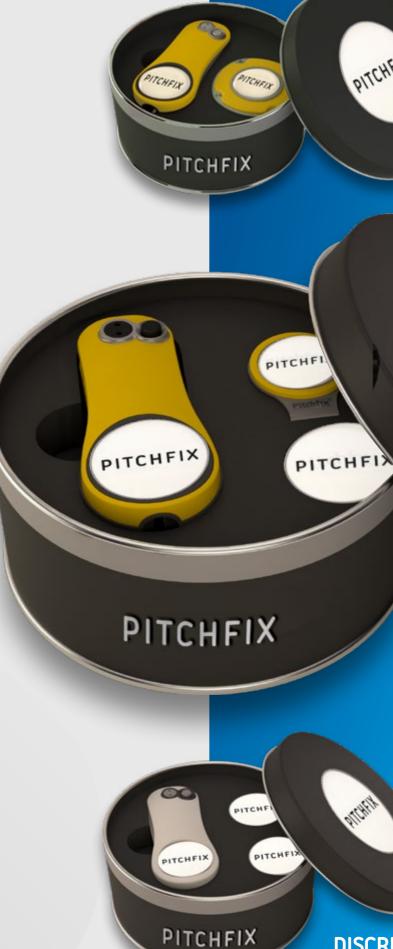

# **GIFT - ROUND TIN**

Our round presentation packaging options are produced from high quality steel alloy and are designed to fit any of our switchblade tools.

You can choose between either a hat clip and spare ball marker, or two spare ball markers to completely repair tools and the 50mm diameter domed area on the lid

ensures your logo or brand stands out from the crowd! If you want a gift to impress from the outside and inside, our Round Tin wont disappoint.

> LOGO BRANDING ON TOOL.

#### Features

Choose your own tools and configure with unique colors and logos.

Create a memorable, high quality golf gift set.

Personalise your tin or ballmarker with the recipients name.

PITCHFIX

#### LOGO BRANDING ON LID.

Round tin with extra Ball Marker and HatClip.

> Round tin with 2 extra Ball Markers.

**DISCREET, MATT BLACK METAL** PACKAGING.