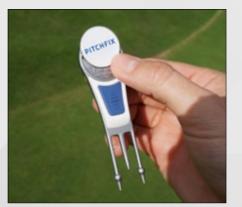

# ORIGINAL 2.0

A high quality-tool that shares the same design features and materials as our other tools, but at an entry-level price point. Our Original 2.0 uses our iconic switchblade mechanism to release the steel blade from the soft touch ABS casing. Available in our 6 most popular colors, with the ever-present branded ballmarker, we've sold over 5 MILLION tools globally, and the Original 2.0 epitomises the Pitchfix design philosophy and build quality that golfers love.

#### Features

Extra strong, featuring a reinforced aluminium body and steel blade.

Compact, attractive design.

Familiar orthodox repair technique.

PITCHFIX