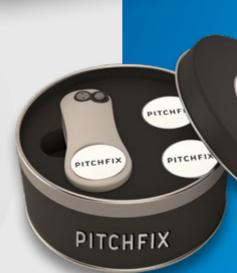

# **GIFT - ROUND TIN**

Our round presentation packaging options are produced from high quality steel alloy and are designed to fit any of our switchblade tools.

You can choose between either a hat clip and spare ball marker, or two spare ball markers to completely repair tools and the 50mm diameter domed area on the lid

ensures your logo or brand stands out from the crowd! If you want a gift to impress from the outside and inside, our Round Tin wont disappoint.

> LOGO BRANDING ON TOOL.

#### Features

Choose your own tools and configure with unique colors and logos.

Create a memorable, high quality golf gift set.

Personalise your tin or ballmarker with the recipients name.

PITCHFIX

#### LOGO BRANDING ON LID.

Round tin with extra Ball Marker and HatClip.

> Round tin with 2 extra Ball Markers.

**DISCREET, MATT BLACK METAL** PACKAGING.