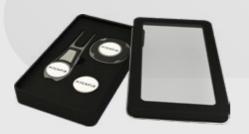

# GIFT - TIN WINDOW

### Shows your logo at all times.

We stock a range of sizes, all with individual moulded linings to enable customers to choose any combination of contents to create a presentation gift unique to their event and suited to their budget.

Whether alone or accompanied with multiple items, a tool from Pitchfix is the perfect way to reward a VIP,

Guest or Member with a golf accessory that they will find useful and attractive. Our gift tins provide the ideal packaging to elevate the presentation of a branded golf accessory from a generous act of goodwill to a memorable and valued gift presentation.

#### INDIVIDUAL MOULDED LININGS.

#### Options

Tin window for MultiMarker Chip.

Tin window for XL 3.0 and MultiMarker Chip.

Tin window for Fusion 2.5 and MultiMarker Chip.

Tin window for Hybrid 2.0 and MultiMarker Chip.

Tin window for Original 2.0 and MultiMarker Chip.