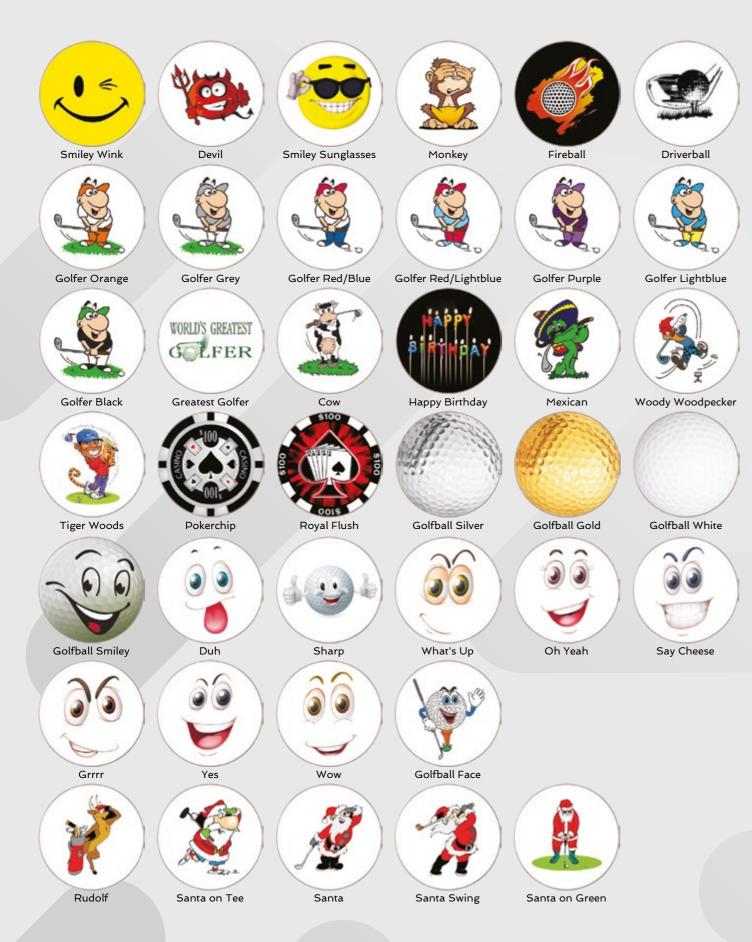

### **FUNNY COLLECTION**

### **FLAG COLLECTION**

## **EMOTIBALL COLLECTION**

• All Emotiballs are also available in the following colors.