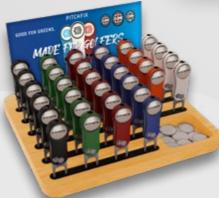

PITCHFIX

PITCHFIX

When you partner with Pitchfix we will provide your shop with a free POS display unit custom made for our products. The compact wooden frames are an attractive feature for any counter top to attract sales, and the custom inserts are designed to present stock of each tool and make it easy for customers to self serve. Speak to our team about how we can supply your shop with the best way to present our products and help your sales activity.

Birdie 2.0 (Fits all Tools).

Birdie 2.0 display with added 16 tools module

Par 2.0 (Fits all Tools).

PITCHFIX

GOOD FOR GREENS.

0

FERS

MultiMarker Chip Display (can replace hatclip module in Birdie 2.0 display).