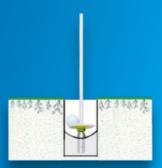

### PICKCUP

Developed to enable players to leave the flag in the hole when putting, a rule change designed to help speed up play and popularised during covid restrictions but which has resulted in unexpected damage to the hole edge caused by players not removing the flagstick when retrieving their ball.

A more professional and durable solution than the temporary Covid inspired, make-shift cup inserts, the PickCup sits in the hole, attached to the flagstick which is easily lifted to collect your golf ball.

It saves time, is easier than bending over to collect a ball from the hole and as custodians of better green care, we're keen to stress that by removing the ball using this method rather than sticking your hand or putter in the hole, it helps prevent damage to the edge of the hole too.

#### **DESIGNED FOR ALL** SEASON USE, AT ANY COURSE.

**Option 1: Standard Position** 

**Option 2 : Covid-19 Position** 