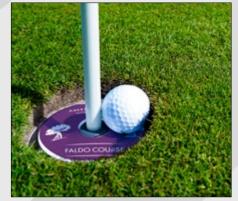

# PICKCUP PROMO

### Cheers up the course during events for lasting impressions.

Developed to enable players to leave the flag in the hole when putting, a rule change designed to help speed up play and popularised during covid restrictions but which has resulted in unexpected damage to the hole edge caused by players not removing the flagstick when retrieving their ball.

A more professional and durable solution than the temporary Covid inspired, make-shift cup inserts, the PickCup sits in the hole, attached to the flagstick which is easily lifted to collect your golf ball. The PickCup Promo also features a cup which can be customized in any full color design.

It can be used to promote;

- Club logo on-course
- For Club Pro's to promote their tuition services
- For corporate golf days to promote their brand
- For hole sponsoring by business members and corporates

#### Features

Delivers unrivalled on-course exposure for any brand.

This is the most complete ball-retrieval system on the market.

The PickCup promo has been designed to conform to the rules of golf.

FEATURING A CUP WHICH CAN BE CUSTOMIZED IN ANY FULL COLOR DESIGN.