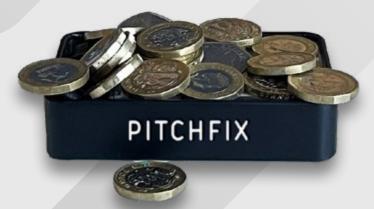

# **GOOD** FOR **GREENS**

### Some clever ways of re-using gift packaging.

Our gift tins are made using aluminium tin which looks amazing when promoting your logo and provides recipients with a high quality experience. The material used also enables the tins to be recycled after use as so many recipients find a second use for them, extending their life and reducing the impact on our planet's waste systems. Here's just a few ways that our tins can be used, again and again.