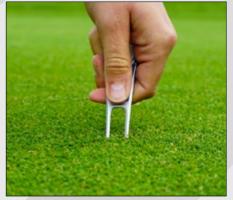

### 1<sup>st</sup> professional tool that recognizes changing course circumstances.

Made for professional green keepers, the long handle makes it's quicker and easier to repair multiple ballmarks without the need to bend over.

Designed to meet the needs of Greenkeepers and Course Superintendents first, the choice of materials, design and build quality are all specific to course conditions and regular use. Customers report quicker repair times and less physical exertion required by green maintenance teams. Position above the ballmark placing the head directly above the mark, push down once and release. The RepairTec pins pierce the mark directly from above, and the tensioned spring mechanism pulls them back into the tool, whilst gripping and returning the turf surface to it's original flat and even state. Position, Push & Play!