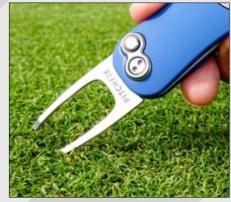

## **HYBRID** 2.0

### Over 5 million tools sold. Chosen by golfers around the world.

A modern design manufactured using a twin aluminium sheet core and rubberized grips providing extra strength and a great feel. Add a personalized removable ball marker to promote your company or event logo and the integrated pencil sharpener completes a perfect tool as a corporate golf day gift or retail range.

This is our best ever selling tool, and combines award wining style with dependable engineering to create one of the world's most iconic golf accessories.

#### Features

Extra strong, featuring a reinforced aluminium body and steel blade.

Compact, attractive design.

Familiar orthodox repair technique.

**FULL COLOR BRANDING AVAILABLE ON ALL BALL MARKERS.** 

POINT