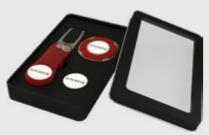

# GIFT - TIN WINDOW

### Shows your logo at all times.

We stock a range of sizes, all with individual moulded linings to enable customers to choose any combination of contents to create a presentation gift unique to their event and suited to their budget.

Whether alone or accompanied with multiple items, a tool from Pitchfix is the perfect way to reward a VIP,

Guest or Member with a golf accessory that they will find useful and attractive. Our gift tins provide the ideal packaging to elevate the presentation of a branded golf accessory from a generous act of goodwill to a memorable and valued gift presentation.

#### Options

Tin window for MultiMarker Chip.

Tin window for XL 3.0 and MultiMarker Chip.

Tin window for Fusion 2.5 and MultiMarker Chip.

Tin window for Hybrid 2.0 and MultiMarker Chip.

Tin window for Original 2.0 and MultiMarker Chip.