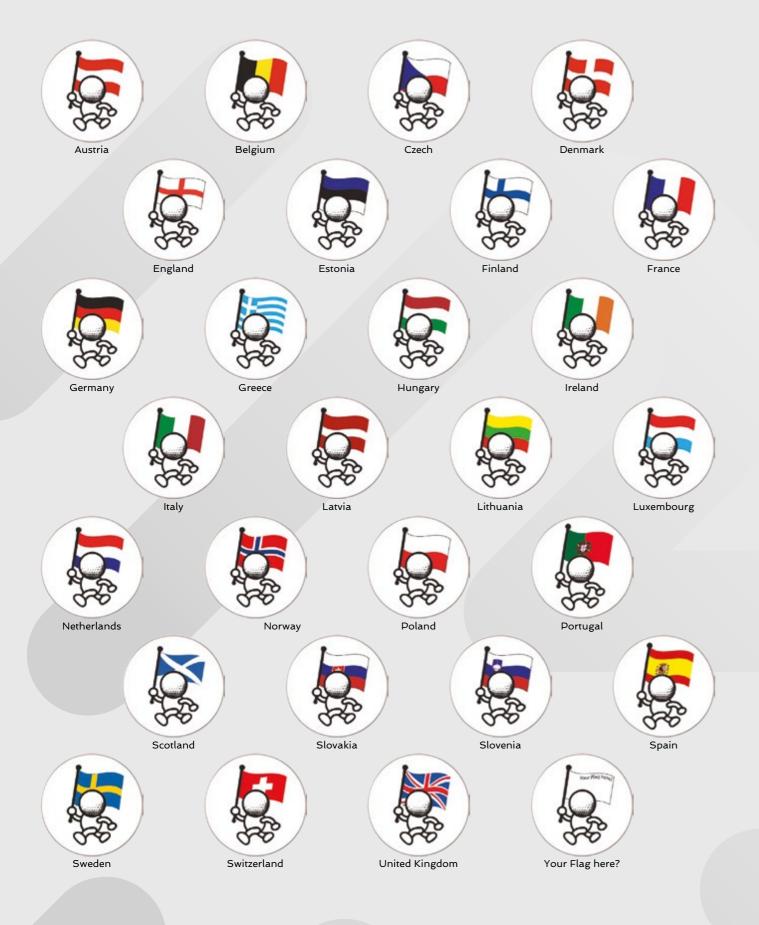

n be used, again and again.









PITCHFIX

PITCHFIX









When you partner with Pitchfix we will provide your shop with a free POS display unit custom made for our products. The compact wooden frames are an attractive feature for any counter top to attract sales, and the custom inserts are designed to present stock of each tool and make it easy for customers to self serve. Speak to our team about how we can supply your shop with the best way to present our products and help your sales activity.





Birdie 2.0 (Fits all Tools).



Birdie 2.0 display with added 16 tools module



Par 2.0 (Fits all Tools).



PITCHFIX

GOOD FOR GREENS.



0



FERS



MultiMarker Chip Display (can replace hatclip module in Birdie 2.0 display).

### **FUNNY COLLECTION**







### **FLAG COLLECTION**







## **EMOTIBALL COLLECTION**



• All Emotiballs are also available in the following colors.