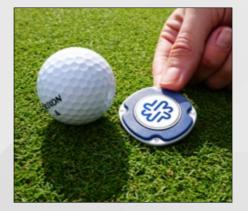

## MULTIMARKER CHIP

Mark your ball position, align your putts and determine the order of play, with our pocket size Multimarker tool. The design features numbers 1-4 to help allocate the order of play on the 1st tee and the reverse feature guidelines to find your perfect putting line. The removable, magnetic ball marker coin can be branded with your logo or brand. Available in 8 colors, this unique accessory is a great way to literally put your logo into the hand of golfers, on a useful tool where it can be seen over and over again.

#### REMOVABLE MAGNETIC BALL MARKER.

The Pitchfix Hatclip matches perfectly with our repair tools. Manufactured from thin, titanium coated (anti-scratch & anti-rust) stainless steel and therefore extremely light weight and durable.