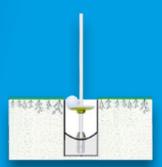

### PICKCUP

Developed to enable players to leave the flag in the hole when putting, a rule change designed to help speed up play and popularised during covid restrictions but which has resulted in unexpected damage to the hole edge caused by players not removing the flagstick when retrieving their ball.

A more professional and durable solution than the temporary Covid inspired, make-shift cup inserts, the PickCup sits in the hole, attached to the flagstick which is easily lifted to collect your golf ball.

It saves time, is easier than bending over to collect a ball from the hole and as custodians of better green care, we're keen to stress that by removing the ball using this method rather than sticking your hand or putter in the hole, it helps prevent damage to the edge of the hole too.

#### **DESIGNED FOR ALL** SEASON USE, AT ANY COURSE.

**Option 1: Standard Position** 

**Option 2 : Covid-19 Position** 