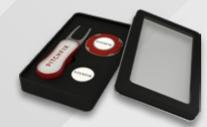

# GIFT - TIN WINDOW

### Shows your logo at all times.

We stock a range of sizes, all with individual moulded linings to enable customers to choose any combination of contents to create a presentation gift unique to their event and suited to their budget.

Whether alone or accompanied with multiple items, a tool from Pitchfix is the perfect way to reward a VIP,

Guest or Member with a golf accessory that they will find useful and attractive. Our gift tins provide the ideal packaging to elevate the presentation of a branded golf accessory from a generous act of goodwill to a memorable and valued gift presentation.

#### Options

Tin window for MultiMarker Chip.

Tin window for XL 3.0 and MultiMarker Chip.

Tin window for Fusion 2.5 and MultiMarker Chip.

Tin window for Hybrid 2.0 and MultiMarker Chip.

Tin window for Original 2.0 and MultiMarker Chip.