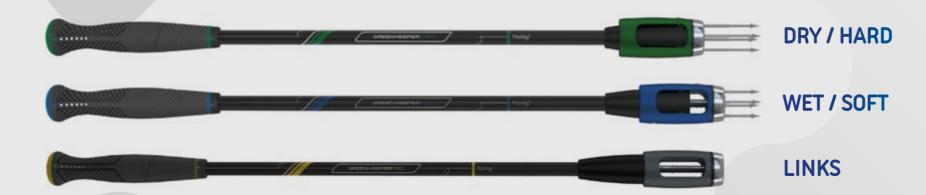

## **GREENKEEPER** PRO

#### Features

Save time, save your back and improve your green conditions.

3 models for different green conditions.

A fast and effective way to repair ballmarks on the greens.

www.pitchfix.com