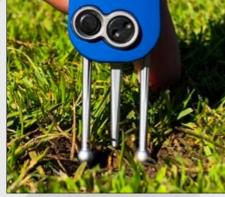

## **GREENKEEPER** PRO

### 1<sup>st</sup> professional tool that recognizes changing course circumstances.

Made for professional green keepers, the long handle makes it's quicker and easier to repair multiple ballmarks without the need to bend over.

Designed to meet the needs of Greenkeepers and Course Superintendents first, the choice of materials, design and build quality are all specific to course conditions and regular use. Customers report quicker repair times and less physical exertion required by green maintenance teams. Position above the ballmark placing the head directly above the mark, push down once and release. The RepairTec pins pierce the mark directly from above, and the tensioned spring mechanism pulls them back into the tool, whilst gripping and returning the turf surface to it's original flat and even state. Position, Push & Play!

One push and the green is repaired. It's the easiest and quickest way to repair a ballmark, and has been tested extensively by Greenkeepers and course Superintendents all over the world.