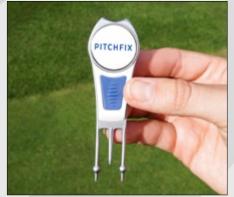

# ORIGINAL 2.0

A high quality-tool that shares the same design features and materials as our other tools, but at an entry-level price point. Our Original 2.0 uses our iconic switchblade mechanism to release the steel blade from the soft touch ABS casing. Available in our 6 most popular colors, with the ever-present branded ballmarker, we've sold over 5 MILLION tools globally, and the Original 2.0 epitomises the Pitchfix design philosophy and build quality that golfers love.

#### Features

Extra strong, featuring a reinforced aluminium body and steel blade.

Compact, attractive design.

Familiar orthodox repair technique.

PITCHFIX