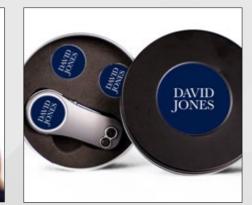

# **GIFT - ROUND TIN**

Our round presentation packaging options are produced from high quality steel alloy and are designed to fit any of our switchblade tools.

You can choose between either a hat clip and spare ball marker, or two spare ball markers to completely repair tools and the 50mm diameter domed area on the lid

ensures your logo or brand stands out from the crowd! If you want a gift to impress from the outside and inside, our Round Tin wont disappoint.

> LOGO BRANDING ON TOOL.

#### Features

Choose your own tools and configure with unique colors and logos.

Create a memorable, high quality golf gift set.

Personalise your tin or ballmarker with the recipients name.

PITCHFIX

#### LOGO BRANDING ON LID.

Round tin with extra Ball Marker and HatClip.

> Round tin with 2 extra Ball Markers.

**DISCREET, MATT BLACK METAL** PACKAGING.