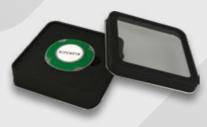

# GIFT - TIN WINDOW

### Shows your logo at all times.

We stock a range of sizes, all with individual moulded linings to enable customers to choose any combination of contents to create a presentation gift unique to their event and suited to their budget.

Whether alone or accompanied with multiple items, a tool from Pitchfix is the perfect way to reward a VIP,

Guest or Member with a golf accessory that they will find useful and attractive. Our gift tins provide the ideal packaging to elevate the presentation of a branded golf accessory from a generous act of goodwill to a memorable and valued gift presentation.

#### INDIVIDUAL MOULDED LININGS.

#### Options

Tin window for MultiMarker Chip.

Tin window for XL 3.0 and MultiMarker Chip.

Tin window for Fusion 2.5 and MultiMarker Chip.

Tin window for Hybrid 2.0 and MultiMarker Chip.

Tin window for Original 2.0 and MultiMarker Chip.