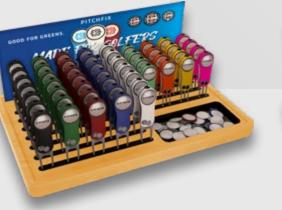

PITCHFIX

PITCHFIX

When you partner with Pitchfix we will provide your shop with a free POS display unit custom made for our products. The compact wooden frames are an attractive feature for any counter top to attract sales, and the custom inserts are designed to present stock of each tool and make it easy for customers to self serve. Speak to our team about how we can supply your shop with the best way to present our products and help your sales activity.

Birdie 2.0 (Fits all Tools).

Birdie 2.0 display with added 16 tools module

Par 2.0 (Fits all Tools).

PITCHFIX

GOOD FOR GREENS.

0

FERS

MultiMarker Chip Display (can replace hatclip module in Birdie 2.0 display).