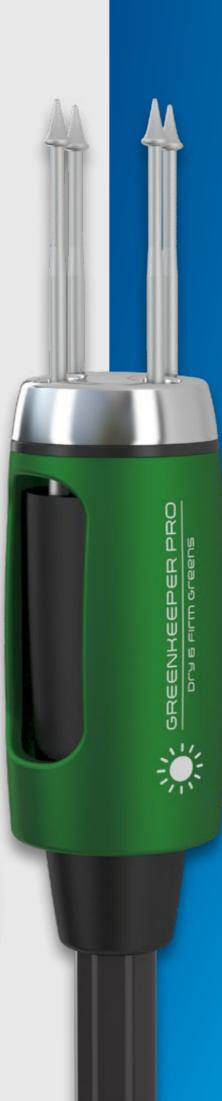

## **GREENKEEPER** PRO

#### PATENTED REPAIRTEC™ TEAR-DROP PINS TO REPAIR BALLMARKS.