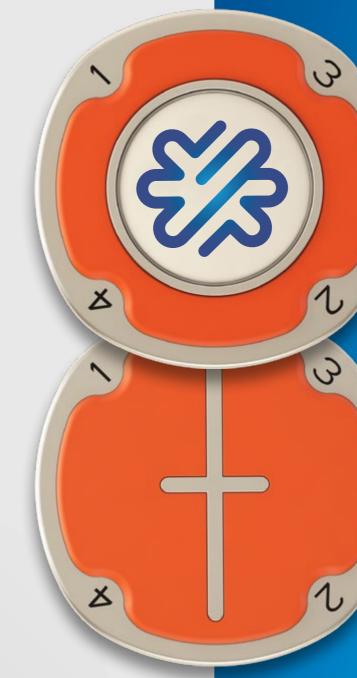

## MULTIMARKER CHIP

Mark your ball position, align your putts and determine the order of play, with our pocket size Multimarker tool. The design features numbers 1-4 to help allocate the order of play on the 1st tee and the reverse feature guidelines to find your perfect putting line. The removable, magnetic ball marker coin can be branded with your logo or brand. Available in 8 colors, this unique accessory is a great way to literally put your logo into the hand of golfers, on a useful tool where it can be seen over and over again.

#### Features

Line up putts.

Decide order or play.

Mark ball positions.