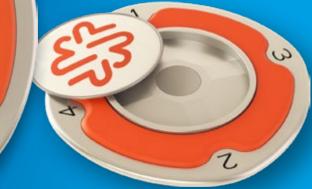

## MULTIMARKER CHIP

Mark your ball position, align your putts and determine the order of play, with our pocket size Multimarker tool. The design features numbers 1-4 to help allocate the order of play on the 1st tee and the reverse feature guidelines to find your perfect putting line. The removable, magnetic ball marker coin can be branded with your logo or brand. Available in 8 colors, this unique accessory is a great way to literally put your logo into the hand of golfers, on a useful tool where it can be seen over and over again.

#### Features

Line up putts.

Decide order or play.

Mark ball positions.

#### 8 color options

www.pitchfix.com