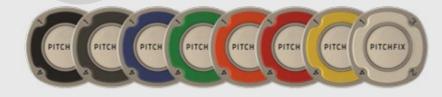

## MULTIMARKER CHIP

Mark your ball position, align your putts and determine the order of play, with our pocket size Multimarker tool. The design features numbers 1-4 to help allocate the order of play on the 1st tee and the reverse feature guidelines to find your perfect putting line. The removable, magnetic ball marker coin can be branded with your logo or brand. Available in 8 colors, this unique accessory is a great way to literally put your logo into the hand of golfers, on a useful tool where it can be seen over and over again.

#### 8 color options

www.pitchfix.com