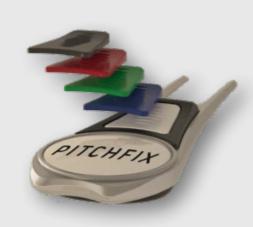

# ORIGINAL 2.0

A high quality-tool that shares the same design features and materials as our other tools, but at an entry-level price point. Our Original 2.0 uses our iconic switchblade mechanism to release the steel blade from the soft touch ABS casing. Available in our 6 most popular colors, with the ever-present branded ballmarker, we've sold over 5 MILLION tools globally, and the Original 2.0 epitomises the Pitchfix design philosophy and build quality that golfers love.

#### Features

Extra strong, featuring a reinforced aluminium body and steel blade.

Compact, attractive design.

Familiar orthodox repair technique.

PITCHFIX