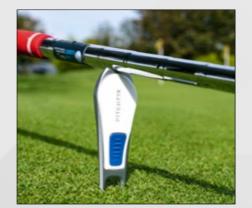

#### Features

Simple to use to repair ball marks effectively.

Iconic design with great branding on a removable ballmarker.

Use as a convenient club rest to keep grips dry when putting.