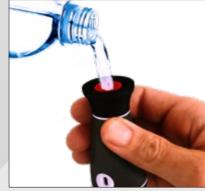

# AQUABRUSH

## Clean clubs means greater golf shots!

A must-have bag accessory for any golfer. Features a brand-able cap, a shape that feels comfortable in your hand, an integrated water spray and replaceable brush-heads for the optimal cleaning result every time and extending the life of your tool.

By pressing the pump in the top of the tool, the water spray will dampen the club-head loosening any dirt in the club grooves for easier cleaning. The brush is attached to your bag with a convenient suction cup and cord ensuring the Pitchfix AquaBrush is always within reach. Brand the cap with your own logo or artwork, AquaBrush is available in four colors.

#### Features

Press the head to spray water to dampen the club before brushing clean.

Unscrew the brush-head to fill Aquabrush with water before use.

A hand-held club brush, with two brushes to clean club-head grooves.