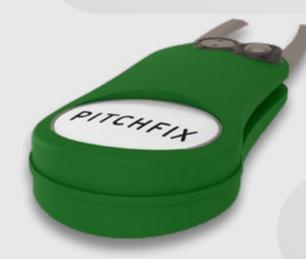

## **HYBRID** 2.0

### Over 5 million tools sold. Chosen by golfers around the world.

A modern design manufactured using a twin aluminium sheet core and rubberized grips providing extra strength and a great feel. Add a personalized removable ball marker to promote your company or event logo and the integrated pencil sharpener completes a perfect tool as a corporate golf day gift or retail range.

This is our best ever selling tool, and combines award wining style with dependable engineering to create one of the world's most iconic golf accessories.

#### Features

Extra strong, featuring a reinforced aluminium body and steel blade.

Compact, attractive design.

Familiar orthodox repair technique.

**FULL COLOR BRANDING AVAILABLE ON ALL BALL MARKERS.** 

POINT