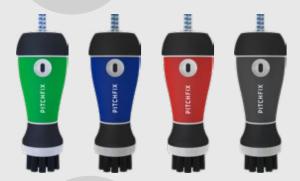

# ORIGINAL 2.0

A high quality-tool that shares the same design features and materials as our other tools, but at an entry-level price point. Our Original 2.0 uses our iconic switchblade mechanism to release the steel blade from the soft touch ABS casing. Available in our 6 most popular colors, with the ever-present branded ballmarker, we've sold over 5 MILLION tools globally, and the Original 2.0 epitomises the Pitchfix design philosophy and build quality that golfers love.

#### Features

Extra strong, featuring a reinforced aluminium body and steel blade.

Compact, attractive design.

Familiar orthodox repair technique.

PITCHFIX