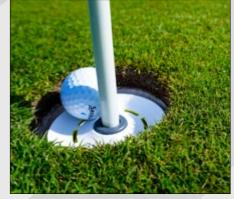

### PICKCUP

Developed to enable players to leave the flag in the hole when putting, a rule change designed to help speed up play and popularised during covid restrictions but which has resulted in unexpected damage to the hole edge caused by players not removing the flagstick when retrieving their ball.

A more professional and durable solution than the temporary Covid inspired, make-shift cup inserts, the PickCup sits in the hole, attached to the flagstick which is easily lifted to collect your golf ball.

It saves time, is easier than bending over to collect a ball from the hole and as custodians of better green care, we're keen to stress that by removing the ball using this method rather than sticking your hand or putter in the hole, it helps prevent damage to the edge of the hole too.

#### **DESIGNED FOR ALL** SEASON USE, AT ANY COURSE.

**Option 1: Standard Position** 

**Option 2 : Covid-19 Position** 