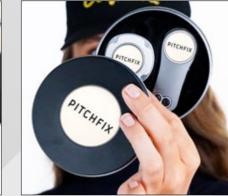

# **GIFT - ROUND TIN**

Our round presentation packaging options are produced from high quality steel alloy and are designed to fit any of our switchblade tools.

You can choose between either a hat clip and spare ball marker, or two spare ball markers to completely repair tools and the 50mm diameter domed area on the lid

ensures your logo or brand stands out from the crowd! If you want a gift to impress from the outside and inside, our Round Tin wont disappoint.

> LOGO BRANDING ON TOOL.

#### Features

Choose your own tools and configure with unique colors and logos.

Create a memorable, high quality golf gift set.

Personalise your tin or ballmarker with the recipients name.

PITCHFIX

#### LOGO BRANDING ON LID.

Round tin with extra Ball Marker and HatClip.

> Round tin with 2 extra Ball Markers.

**DISCREET, MATT BLACK METAL** PACKAGING.