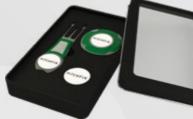

# **GIFT - ROUND TIN**

Our round presentation packaging options are produced from high quality steel alloy and are designed to fit any of our switchblade tools.

You can choose between either a hat clip and spare ball marker, or two spare ball markers to completely repair tools and the 50mm diameter domed area on the lid

ensures your logo or brand stands out from the crowd! If you want a gift to impress from the outside and inside, our Round Tin wont disappoint.

> LOGO BRANDING ON TOOL.

#### Features

Choose your own tools and configure with unique colors and logos.

Create a memorable, high quality golf gift set.

Personalise your tin or ballmarker with the recipients name.

PITCHFIX

#### LOGO BRANDING ON LID.

Round tin with extra Ball Marker and HatClip.

> Round tin with 2 extra Ball Markers.

**DISCREET, MATT BLACK METAL** PACKAGING.