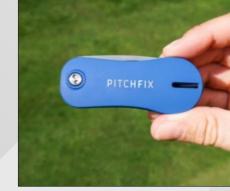

## **HYBRID** 2.0

### Over 5 million tools sold. Chosen by golfers around the world.

A modern design manufactured using a twin aluminium sheet core and rubberized grips providing extra strength and a great feel. Add a personalized removable ball marker to promote your company or event logo and the integrated pencil sharpener completes a perfect tool as a corporate golf day gift or retail range.

This is our best ever selling tool, and combines award wining style with dependable engineering to create one of the world's most iconic golf accessories.

#### Features

Extra strong, featuring a reinforced aluminium body and steel blade.

Compact, attractive design.

Familiar orthodox repair technique.

**FULL COLOR BRANDING AVAILABLE ON ALL BALL MARKERS.** 

POINT