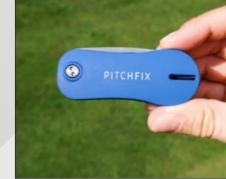

# ORIGINAL 2.0

A high quality-tool that shares the same design features and materials as our other tools, but at an entry-level price point. Our Original 2.0 uses our iconic switchblade mechanism to release the steel blade from the soft touch ABS casing. Available in our 6 most popular colors, with the ever-present branded ballmarker, we've sold over 5 MILLION tools globally, and the Original 2.0 epitomises the Pitchfix design philosophy and build quality that golfers love.

#### Features

Extra strong, featuring a reinforced aluminium body and steel blade.

Compact, attractive design.

Familiar orthodox repair technique.

PITCHFIX