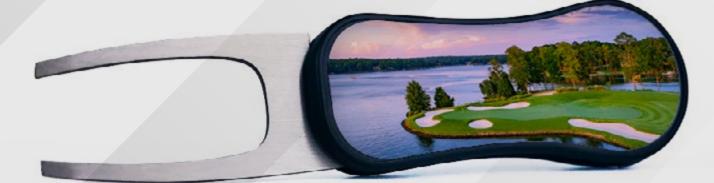

## **XL** 3.0

### Big logo, big statement!

Great for commemorative gifts in your club shop or as a unique award at a golf event - the XL 3.0 does it all! Two great print areas, in a single tool!

The casing is available in 6 vibrant colors and many venues use the large imprint area on the reverse to

feature a photograph of a signature hole or iconic image from their club, as well as a logo on the magnetic ballmarker, to create a functional tool that works amazingly well, and looks even better.

#### TWO GREAT PRINT AREAS, IN A SINGLE TOOL!