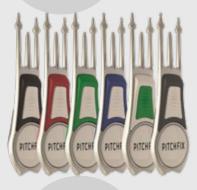

# ORIGINAL 2.0

A high quality-tool that shares the same design features and materials as our other tools, but at an entry-level price point. Our Original 2.0 uses our iconic switchblade mechanism to release the steel blade from the soft touch ABS casing. Available in our 6 most popular colors, with the ever-present branded ballmarker, we've sold over 5 MILLION tools globally, and the Original 2.0 epitomises the Pitchfix design philosophy and build quality that golfers love.