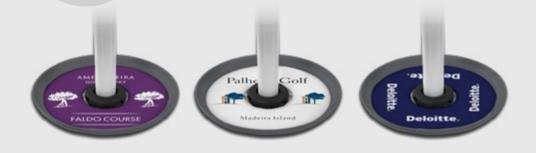

## **XL** 3.0

### Big logo, big statement!

Great for commemorative gifts in your club shop or as a unique award at a golf event - the XL 3.0 does it all! Two great print areas, in a single tool!

The casing is available in 6 vibrant colors and many venues use the large imprint area on the reverse to

feature a photograph of a signature hole or iconic image from their club, as well as a logo on the magnetic ballmarker, to create a functional tool that works amazingly well, and looks even better.

#### 6 color options

www.pitchfix.com

PITCHFIX

LEADING COURSES

Irror Lake

#### TWO GREAT PRINT AREAS, IN A SINGLE TOOL!