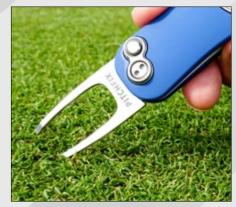

### Over 5 million tools sold. Chosen by golfers around the world.

A modern design manufactured using a twin aluminium sheet core and rubberized grips providing extra strength and a great feel. Add a personalized removable ball marker to promote your company or event logo and the integrated pencil sharpener completes a perfect tool as a corporate golf day gift or retail range.

This is our best ever selling tool, and combines award wining style with dependable engineering to create one of the world's most iconic golf accessories.

#### Features

Extra strong, featuring a reinforced aluminium body and steel blade.

Compact, attractive design.

Familiar orthodox repair technique.

**FULL COLOR BRANDING AVAILABLE ON ALL BALL MARKERS.** 

POINT