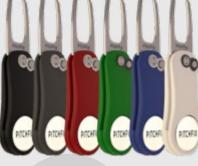

# ORIGINAL 2.0

A high quality-tool that shares the same design features and materials as our other tools, but at an entry-level price point. Our Original 2.0 uses our iconic switchblade mechanism to release the steel blade from the soft touch ABS casing. Available in our 6 most popular colors, with the ever-present branded ballmarker, we've sold over 5 MILLION tools globally, and the Original 2.0 epitomises the Pitchfix design philosophy and build quality that golfers love.