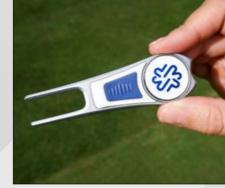

# ORIGINAL 2.0

A high quality-tool that shares the same design features and materials as our other tools, but at an entry-level price point. Our Original 2.0 uses our iconic switchblade mechanism to release the steel blade from the soft touch ABS casing. Available in our 6 most popular colors, with the ever-present branded ballmarker, we've sold over 5 MILLION tools globally, and the Original 2.0 epitomises the Pitchfix design philosophy and build quality that golfers love.

#### Features

Extra strong, featuring a reinforced aluminium body and steel blade.

Compact, attractive design.

Familiar orthodox repair technique.

PITCHFIX