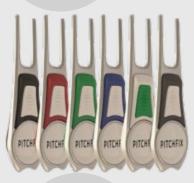

# ORIGINAL 2.0

A high quality-tool that shares the same design features and materials as our other tools, but at an entry-level price point. Our Original 2.0 uses our iconic switchblade mechanism to release the steel blade from the soft touch ABS casing. Available in our 6 most popular colors, with the ever-present branded ballmarker, we've sold over 5 MILLION tools globally, and the Original 2.0 epitomises the Pitchfix design philosophy and build quality that golfers love.

#### Features

Extra strong, featuring a reinforced aluminium body and steel blade.

Compact, attractive design.

Familiar orthodox repair technique.

PITCHFIX