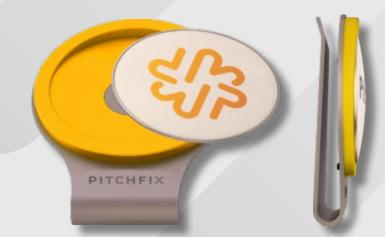

#### REMOVABLE MAGNETIC BALL MARKER.

The Pitchfix Hatclip matches perfectly with our repair tools. Manufactured from thin, titanium coated (anti-scratch & anti-rust) stainless steel and therefore extremely light weight and durable.

The topside is made from Rubberized ABS plastic with a soft feel. Available in 13 different colors, so it can match your logo, which will be displayed beautifully on the removable ball marker.

REMOVABLE **MAGNETIC BRANDED** BALL MARKER.

13 color options