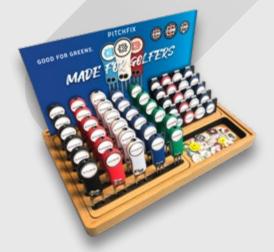

PITCHFIX

PITCHFIX

When you partner with Pitchfix we will provide your shop with a free POS display unit custom made for our products. The compact wooden frames are an attractive feature for any counter top to attract sales, and the custom inserts are designed to present stock of each tool and make it easy for customers to self serve. Speak to our team about how we can supply your shop with the best way to present our products and help your sales activity.

Birdie 2.0 (Fits all Tools).

Birdie 2.0 display with added 16 tools module

Par 2.0 (Fits all Tools).

PITCHFIX

GOOD FOR GREENS.

0

FERS

MultiMarker Chip Display (can replace hatclip module in Birdie 2.0 display).