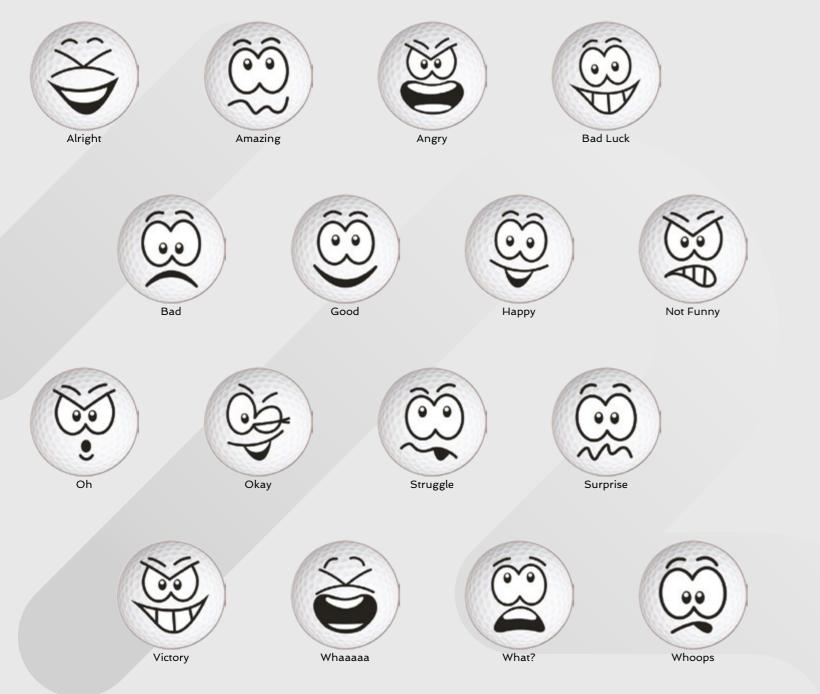

## **EMOTIBALL COLLECTION**

• All Emotiballs are also available in the following colors.