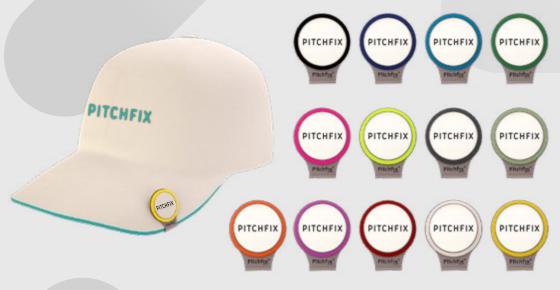

#### REMOVABLE MAGNETIC BALL MARKER.

The Pitchfix Hatclip matches perfectly with our repair tools. Manufactured from thin, titanium coated (anti-scratch & anti-rust) stainless steel and therefore extremely light weight and durable.

The topside is made from Rubberized ABS plastic with a soft feel. Available in 13 different colors, so it can match your logo, which will be displayed beautifully on the removable ball marker.

REMOVABLE **MAGNETIC BRANDED** BALL MARKER.

13 color options