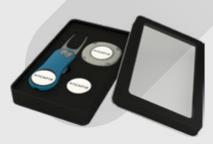

# GIFT - TIN WINDOW

### Shows your logo at all times.

We stock a range of sizes, all with individual moulded linings to enable customers to choose any combination of contents to create a presentation gift unique to their event and suited to their budget.

Whether alone or accompanied with multiple items, a tool from Pitchfix is the perfect way to reward a VIP,

Guest or Member with a golf accessory that they will find useful and attractive. Our gift tins provide the ideal packaging to elevate the presentation of a branded golf accessory from a generous act of goodwill to a memorable and valued gift presentation.

#### Options

Tin window for MultiMarker Chip.

Tin window for XL 3.0 and MultiMarker Chip.

Tin window for Fusion 2.5 and MultiMarker Chip.

Tin window for Hybrid 2.0 and MultiMarker Chip.

Tin window for Original 2.0 and MultiMarker Chip.