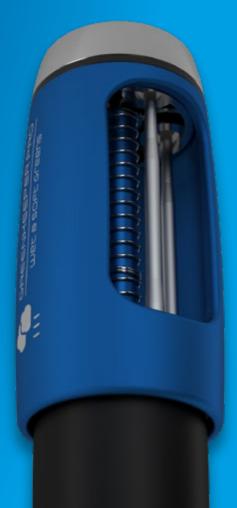

# **FUSION** 2.5

### Best tool we ever developed with Golf Digest award winning technology.

protect greens.

Combining the characteristics of our successful Hybrid 2.0 with the award winning, patented RepairTec<sup>™</sup> pin technology to produce the best divot repair tool Pitchfix has ever produced.

- Sleek design
- Switch-blade quick release mechanism
- Rubberised soft touch grips available in 14 different colors
- Magnetic ball marker to feature your brand or logo

#### Features

Insert into the centre of the compacted turf, to repair without damaging roots.

Choose a color to match your logo and create a stunning range.

Every tool features a removable, magnetic ballmarker too.

Push the RepairTec<sup>™</sup> prongs into the centre of the

impacted earth and release once back to the level state - it's a fool proof way to repair ballmarks and

ballmark and pull back up vertically. The unique

shaped prongs will automatically collect the