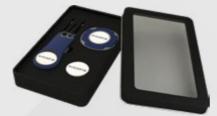

# GIFT - TIN WINDOW

### Shows your logo at all times.

We stock a range of sizes, all with individual moulded linings to enable customers to choose any combination of contents to create a presentation gift unique to their event and suited to their budget.

Whether alone or accompanied with multiple items, a tool from Pitchfix is the perfect way to reward a VIP,

Guest or Member with a golf accessory that they will find useful and attractive. Our gift tins provide the ideal packaging to elevate the presentation of a branded golf accessory from a generous act of goodwill to a memorable and valued gift presentation.

#### Options

Tin window for MultiMarker Chip.

Tin window for XL 3.0 and MultiMarker Chip.

Tin window for Fusion 2.5 and MultiMarker Chip.

Tin window for Hybrid 2.0 and MultiMarker Chip.

Tin window for Original 2.0 and MultiMarker Chip.