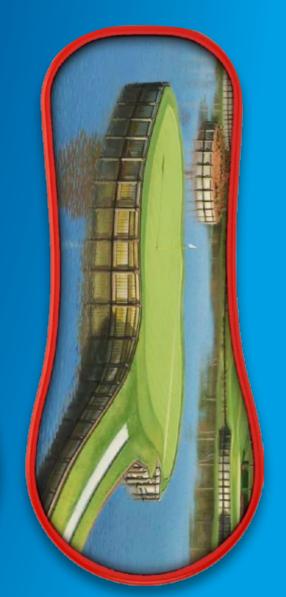

### Big logo, big statement!

Great for commemorative gifts in your club shop or as a unique award at a golf event - the XL 3.0 does it all! Two great print areas, in a single tool!

The casing is available in 6 vibrant colors and many venues use the large imprint area on the reverse to

feature a photograph of a signature hole or iconic image from their club, as well as a logo on the magnetic ballmarker, to create a functional tool that works amazingly well, and looks even better.

#### TWO GREAT PRINT AREAS, IN A SINGLE TOOL!