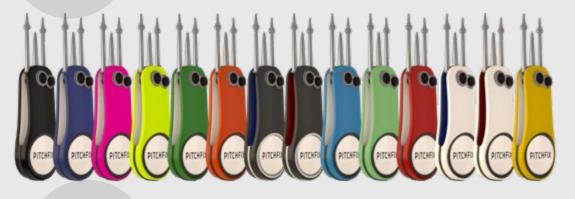

# ORIGINAL 2.0

A high quality-tool that shares the same design features and materials as our other tools, but at an entry-level price point. Our Original 2.0 uses our iconic switchblade mechanism to release the steel blade from the soft touch ABS casing. Available in our 6 most popular colors, with the ever-present branded ballmarker, we've sold over 5 MILLION tools globally, and the Original 2.0 epitomises the Pitchfix design philosophy and build quality that golfers love.

#### Features

Extra strong, featuring a reinforced aluminium body and steel blade.

Compact, attractive design.

Familiar orthodox repair technique.

PITCHFIX