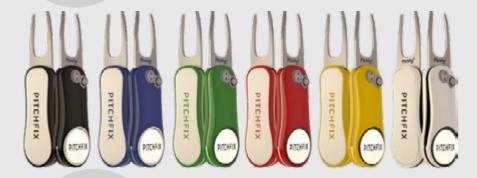

# ORIGINAL 2.0

A high quality-tool that shares the same design features and materials as our other tools, but at an entry-level price point. Our Original 2.0 uses our iconic switchblade mechanism to release the steel blade from the soft touch ABS casing. Available in our 6 most popular colors, with the ever-present branded ballmarker, we've sold over 5 MILLION tools globally, and the Original 2.0 epitomises the Pitchfix design philosophy and build quality that golfers love.

#### 6 color options

www.pitchfix.com

PITCHFIX

LEADING COURSES

Irror Lake