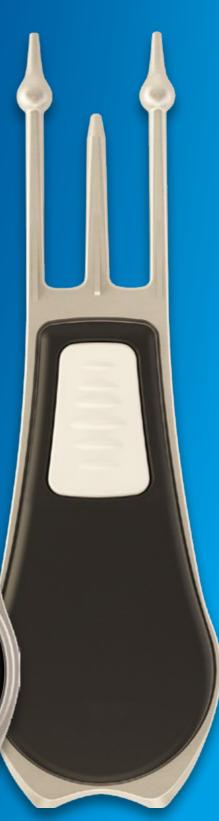

### Over 5 million tools sold. Chosen by golfers around the world.

A modern design manufactured using a twin aluminium sheet core and rubberized grips providing extra strength and a great feel. Add a personalized removable ball marker to promote your company or event logo and the integrated pencil sharpener completes a perfect tool as a corporate golf day gift or retail range.

This is our best ever selling tool, and combines award wining style with dependable engineering to create one of the world's most iconic golf accessories.

#### Features

Extra strong, featuring a reinforced aluminium body and steel blade.

Compact, attractive design.

Familiar orthodox repair technique.

**FULL COLOR BRANDING AVAILABLE ON ALL BALL MARKERS.** 

POINT