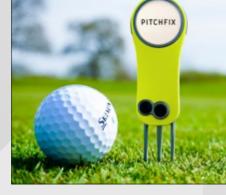

### Over 5 million tools sold. Chosen by golfers around the world.

A modern design manufactured using a twin aluminium sheet core and rubberized grips providing extra strength and a great feel. Add a personalized removable ball marker to promote your company or event logo and the integrated pencil sharpener completes a perfect tool as a corporate golf day gift or retail range.

This is our best ever selling tool, and combines award wining style with dependable engineering to create one of the world's most iconic golf accessories.

#### Features

Extra strong, featuring a reinforced aluminium body and steel blade.

Compact, attractive design.

Familiar orthodox repair technique.

**FULL COLOR BRANDING AVAILABLE ON ALL BALL MARKERS.** 

POINT