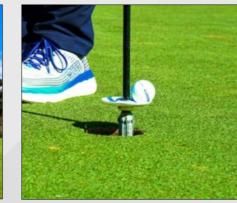

### PICKCUP

Developed to enable players to leave the flag in the hole when putting, a rule change designed to help speed up play and popularised during covid restrictions but which has resulted in unexpected damage to the hole edge caused by players not removing the flagstick when retrieving their ball.

A more professional and durable solution than the temporary Covid inspired, make-shift cup inserts, the PickCup sits in the hole, attached to the flagstick which is easily lifted to collect your golf ball.

#### **DESIGNED FOR ALL** SEASON USE, AT ANY COURSE.

**Option 1: Standard Position** 

**Option 2 : Covid-19 Position** 