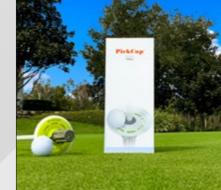

# PICKCUP PROMO

### Cheers up the course during events for lasting impressions.

Developed to enable players to leave the flag in the hole when putting, a rule change designed to help speed up play and popularised during covid restrictions but which has resulted in unexpected damage to the hole edge caused by players not removing the flagstick when retrieving their ball.

A more professional and durable solution than the temporary Covid inspired, make-shift cup inserts, the PickCup sits in the hole, attached to the flagstick which is easily lifted to collect your golf ball. The PickCup Promo also features a cup which can be customized in any full color design.

It can be used to promote;

- Club logo on-course
- For Club Pro's to promote their tuition services
- For corporate golf days to promote their brand
- For hole sponsoring by business members and corporates