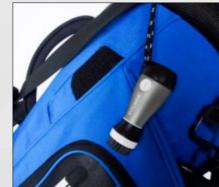

# AQUABRUSH

## Clean clubs means greater golf shots!

A must-have bag accessory for any golfer. Features a brand-able cap, a shape that feels comfortable in your hand, an integrated water spray and replaceable brush-heads for the optimal cleaning result every time and extending the life of your tool.

PITCHFIX

Designed to hang on your bag and allow easy access during your round.