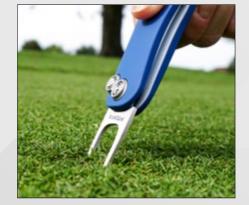

### Over 5 million tools sold. Chosen by golfers around the world.

A modern design manufactured using a twin aluminium sheet core and rubberized grips providing extra strength and a great feel. Add a personalized removable ball marker to promote your company or event logo and the integrated pencil sharpener completes a perfect tool as a corporate golf day gift or retail range.

This is our best ever selling tool, and combines award wining style with dependable engineering to create one of the world's most iconic golf accessories.

#### Features

Extra strong, featuring a reinforced aluminium body and steel blade.

Compact, attractive design.

Familiar orthodox repair technique.

**FULL COLOR BRANDING AVAILABLE ON ALL BALL MARKERS.** 

POINT