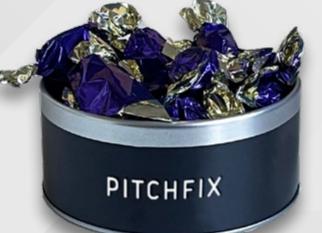

# **GIFT - ROUND TIN**

Our round presentation packaging options are produced from high quality steel alloy and are designed to fit any of our switchblade tools.

You can choose between either a hat clip and spare ball marker, or two spare ball markers to completely repair tools and the 50mm diameter domed area on the lid

ensures your logo or brand stands out from the crowd! If you want a gift to impress from the outside and inside, our Round Tin wont disappoint.

> LOGO BRANDING ON TOOL.

#### Features

Choose your own tools and configure with unique colors and logos.

Create a memorable, high quality golf gift set.

Personalise your tin or ballmarker with the recipients name.

PITCHFIX

#### LOGO BRANDING ON LID.

Round tin with extra Ball Marker and HatClip.

> Round tin with 2 extra Ball Markers.

**DISCREET, MATT BLACK METAL** PACKAGING.