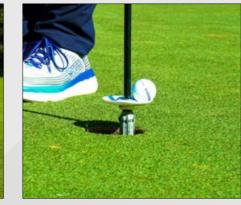

### PICKCUP

Developed to enable players to leave the flag in the hole when putting, a rule change designed to help speed up play and popularised during covid restrictions but which has resulted in unexpected damage to the hole edge caused by players not removing the flagstick when retrieving their ball.

A more professional and durable solution than the temporary Covid inspired, make-shift cup inserts, the PickCup sits in the hole, attached to the flagstick which is easily lifted to collect your golf ball.

It saves time, is easier than bending over to collect a ball from the hole and as custodians of better green care, we're keen to stress that by removing the ball using this method rather than sticking your hand or putter in the hole, it helps prevent damage to the edge of the hole too.

#### **DESIGNED FOR ALL** SEASON USE, AT ANY COURSE.

**Option 1: Standard Position** 

**Option 2 : Covid-19 Position** 