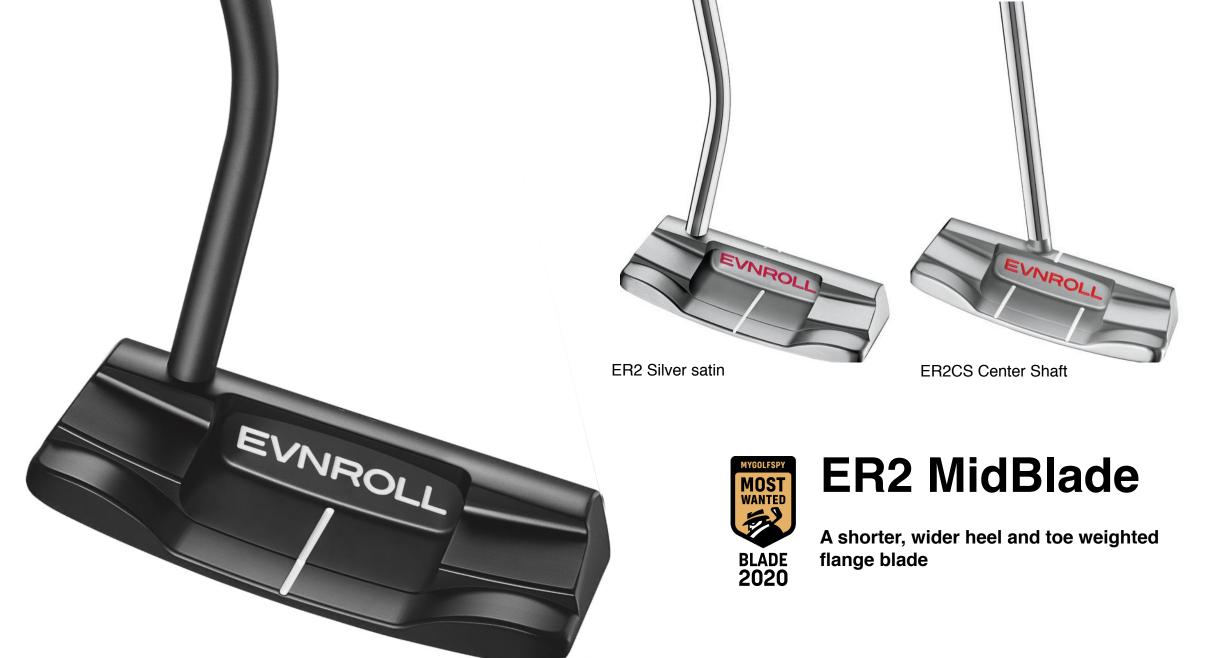

Midlock is available in four classic Evnroll models. One blade (ER2), two mallets (ER5 and ER8) plus one high MOI design (ER11).

Armlock vs Midlock