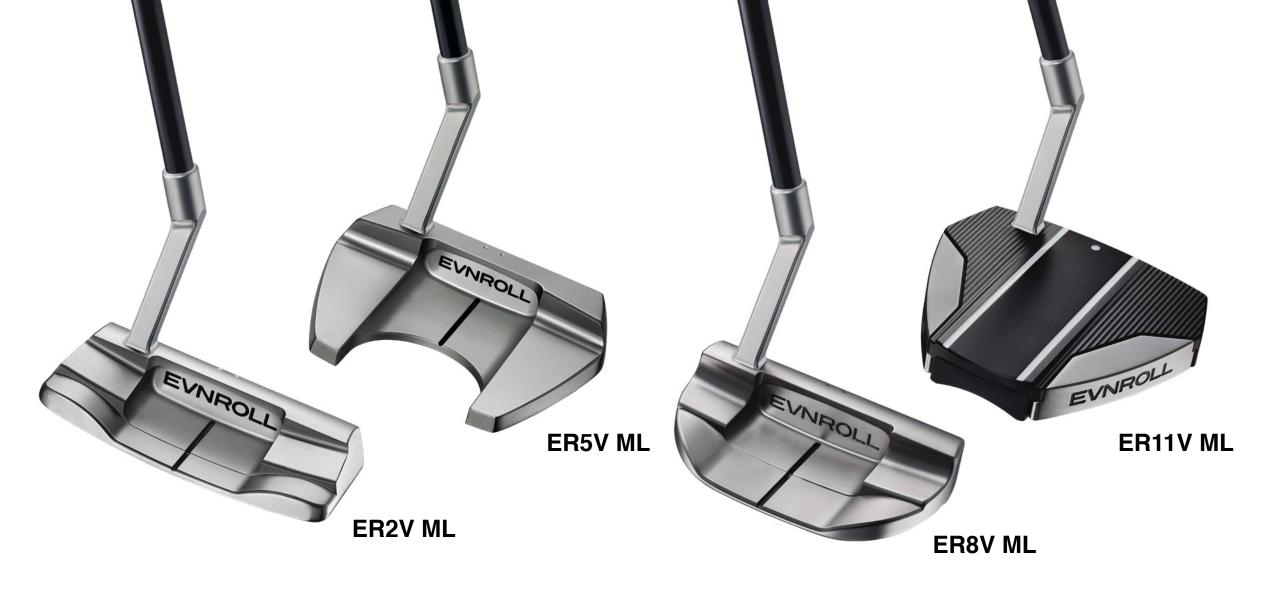

Midlock is available in four classic Evnroll models. One blade (ER2), two mallets (ER5 and ER8) plus one high MOI design (ER11).

Armlock vs Midlock