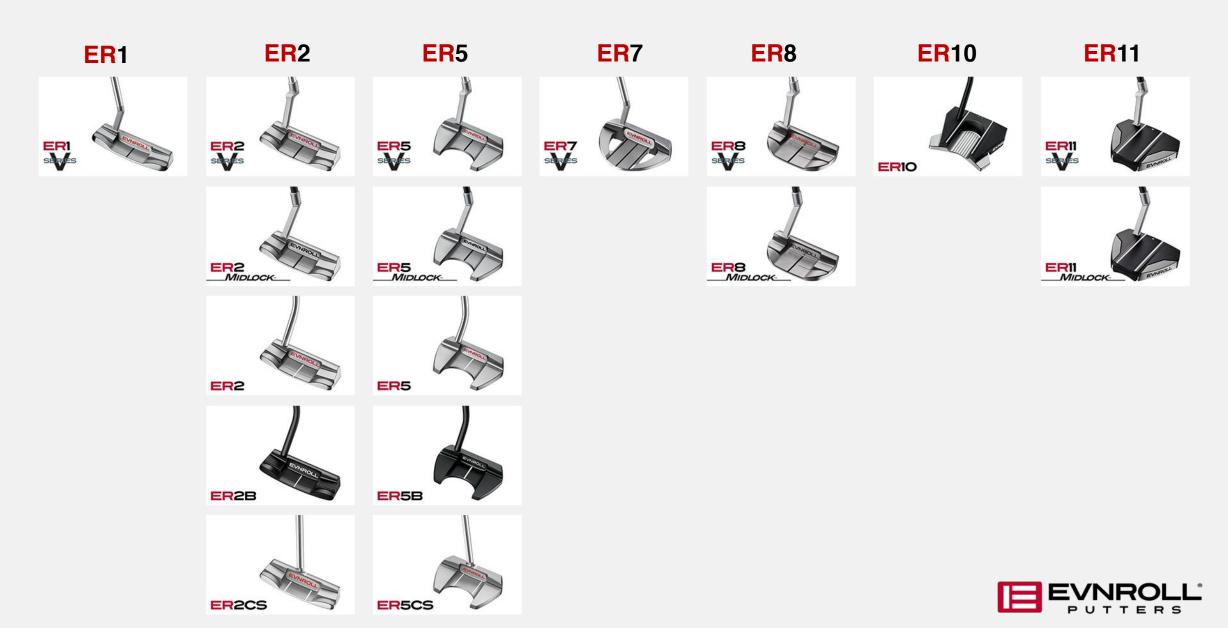

Midlock is available in four classic Evnroll models. One blade (ER2), two mallets (ER5 and ER8) plus one high MOI design (ER11).

Armlock vs Midlock

# **Putter Line 2021**