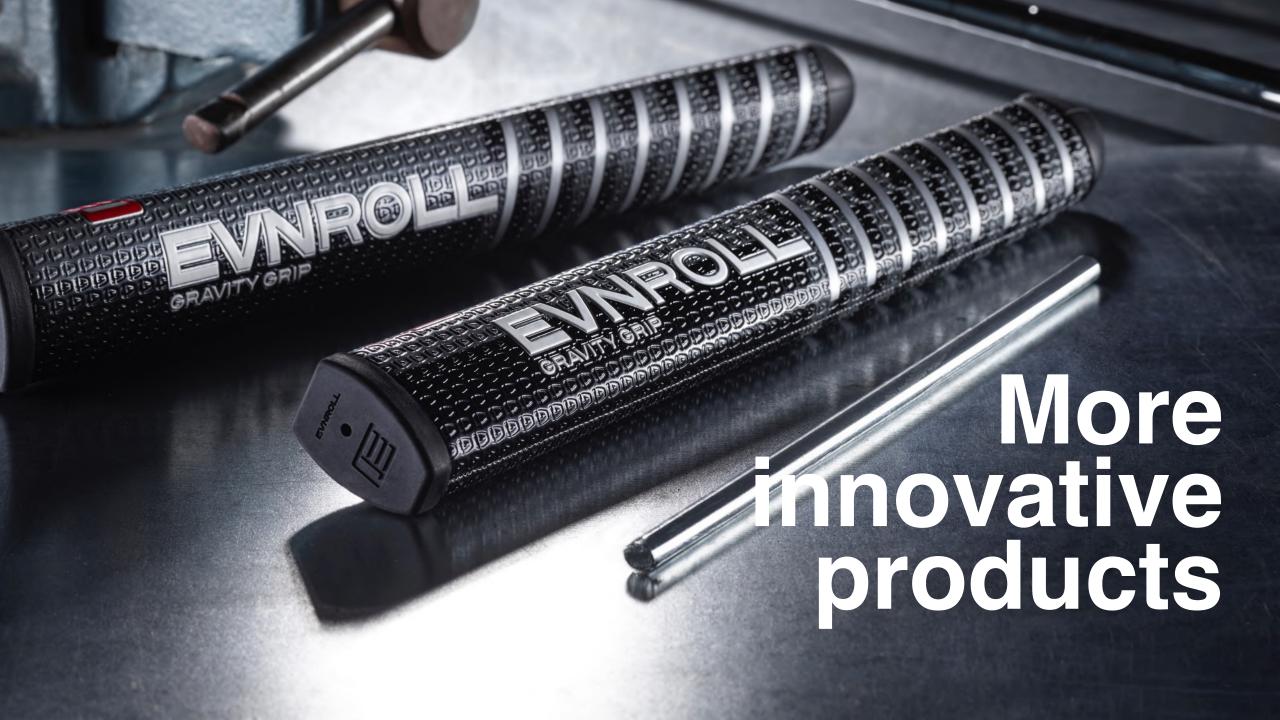

# **Gravity Grip**

The patented **Gravity Grip** is a major breakthrough in putter grip technology. The body of the grip is ultralight EVA foam that weighs only 35 grams.

By placing a 70 gram steel rod along the entire length of the grip ½ inch below the shaft, the hands can feel the precise angle of the face. The hands and the putter head are tied together creating a square zone before and after impact. **Feeling is believing.** 