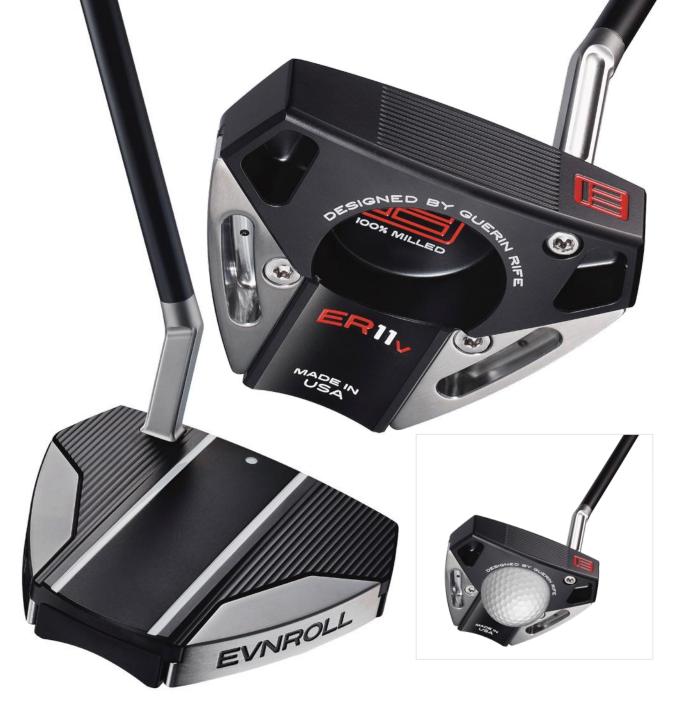

#### **ER11V**

Flagship member of the new 2021 V-Series features the ultimate in versatility, forgiveness and performance with a clean, compact look.

- A choice of hosel options to customize toe hang to match your stroke arc
- Interchangeable rear weights to dial-in swing weight to match green speeds and weight preference
- Super-high MOI designed for forgiveness and performance in a compact, clean-looking mallet design.

The frontal body portion is black anodized 6061 aluminum and features a ball-sized griping cavity directly behind the hitting area that positions the putters mass outward and rearward for improved MOI.

The 303 stainless steel weights are positioned to the extreme rearward outer edges to produce super-high MOI.

ER11V combines ultra-high MOI, V-Series hosel options and rearward adjustable weighting into a stunning high-performance mallet. This is by far the most customizable putter ever offered by Evnroll.