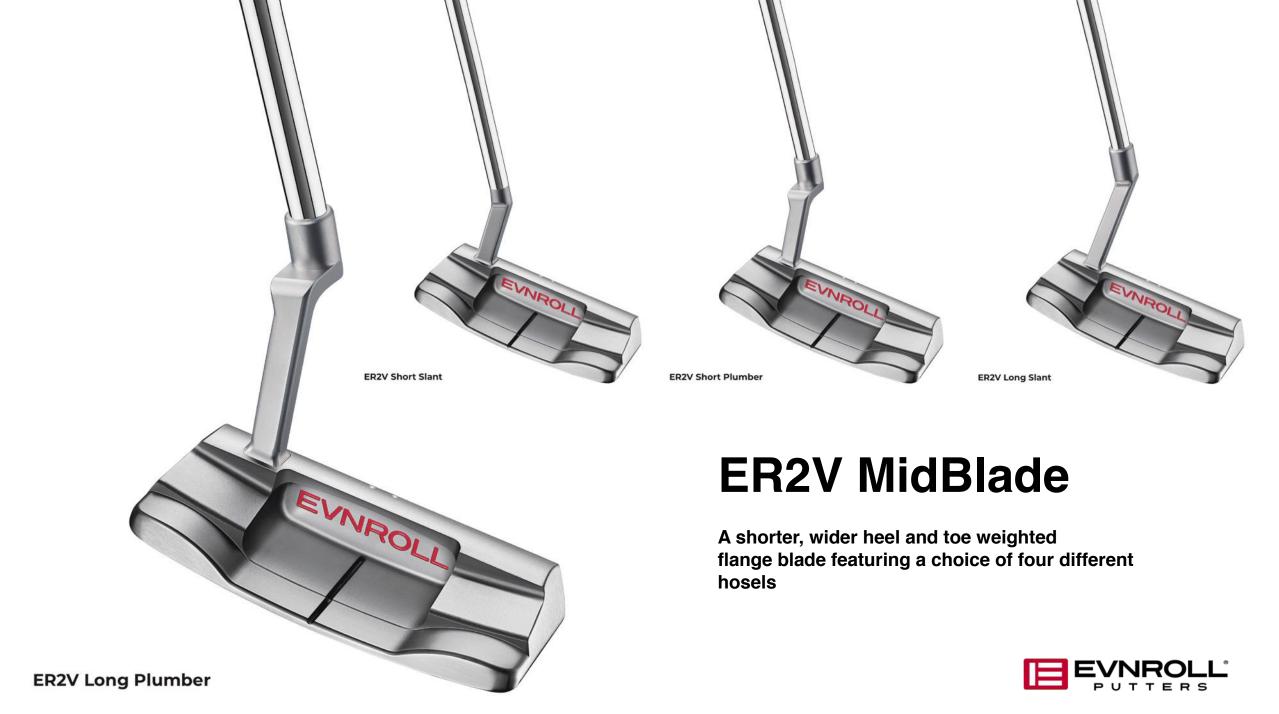

#### Six of Evnroll's most distinctive models will now feature a choice of four different hosel designs

#### ER1V | ER2V | ER5V | ER7V | ER8V | ER11V

- The V-Series lets every golfer have their preferred hosel on their preferred Evnroll head design.
  - 1. Short Slant hosel neck produces more toe hang promoting a more rotational swing-path that releases through the hitting area. This slant neck design has a pin that fits inside the shaft allowing it to flow seamlessly into the putter head, a preferred look by better players.
  - 2. Short Plumber Neck hosel reduces toe hang and therefore reduces the rotation of the swing path. This plumber neck features a classic over-fit collar-type hosel with a vertical full-shaft offset presentation.
  - 3. Long Plumber Neck hosel further reduces toe hang and allows for a more straight-back-straight-through swing path. This plumber neck features a classic over-fit collar-type hosel with a vertical full-shaft offset presentation.
  - 4. Long Slant hosel neck design has a two-shaft offset with an additional two degrees of loft to accommodate Evnroll's new Midlock putter line

# **V** Series

'V' stands for versatility. Each of the models available in the V Series are offered with a choice of four different hosels