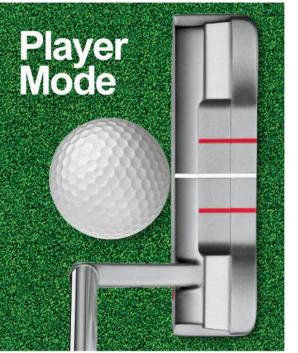

# **Gravity Grip**

The patented **Gravity Grip** is a major breakthrough in putter grip technology. The body of the grip is ultralight EVA foam that weighs only 35 grams.

By placing a 70 gram steel rod along the entire length of the grip ½ inch below the shaft, the hands can feel the precise angle of the face. The hands and the putter head are tied together creating a square zone before and after impact. **Feeling is believing.** 