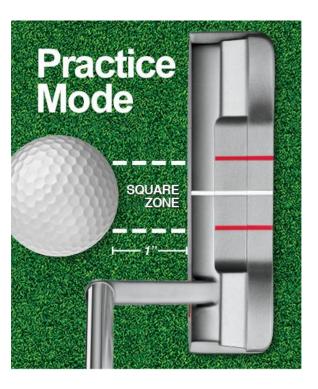

# **Gravity Grip**

The patented **Gravity Grip** is a major breakthrough in putter grip technology. The body of the grip is ultralight EVA foam that weighs only 35 grams.

By placing a 70 gram steel rod along the entire length of the grip ½ inch below the shaft, the hands can feel the precise angle of the face. The hands and the putter head are tied together creating a square zone before and after impact. **Feeling is believing.** 