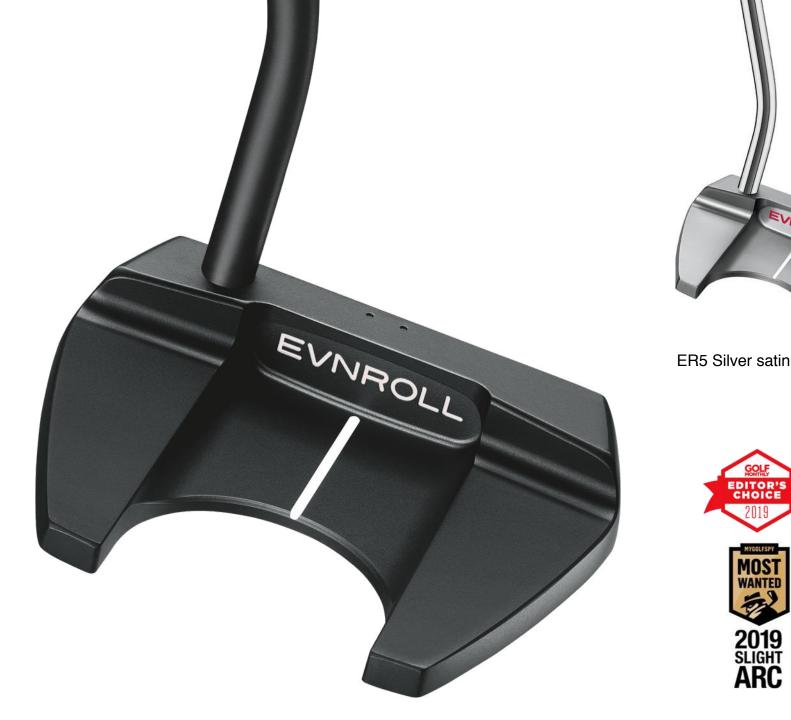

Midlock is available in four classic Evnroll models. One blade (ER2), two mallets (ER5 and ER8) plus one high MOI design (ER11).

Armlock vs Midlock