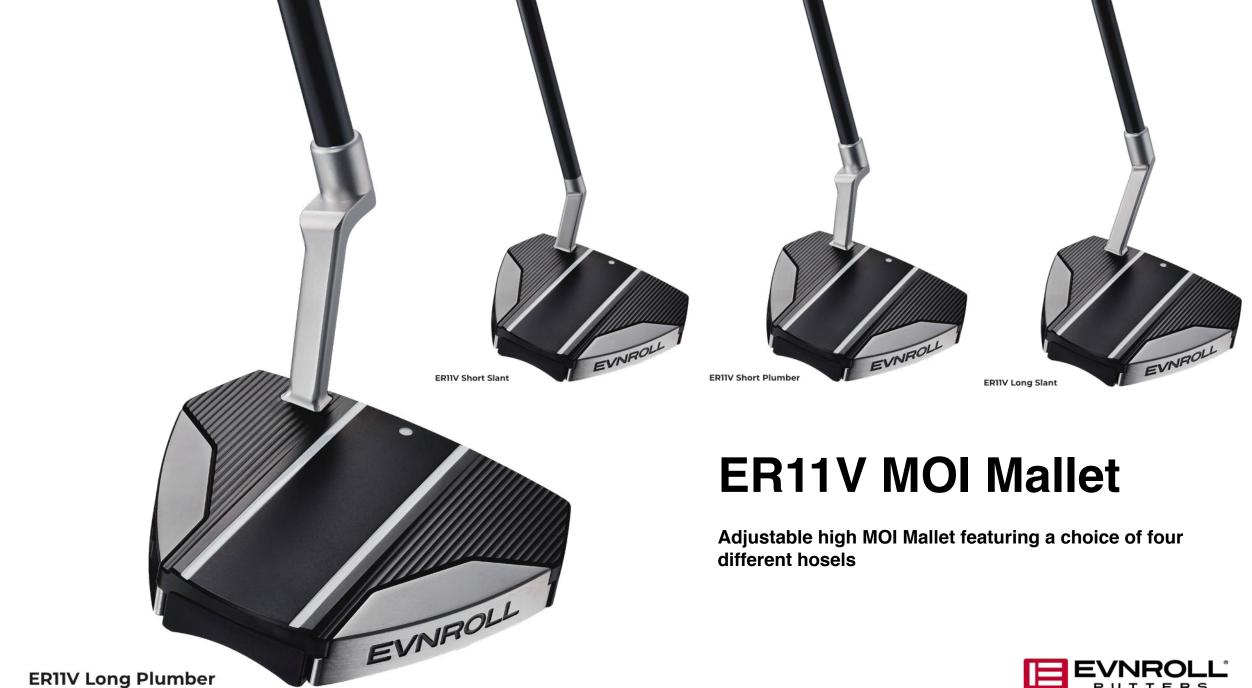

#### Six of Evnroll's most distinctive models will now feature a choice of four different hosel designs

#### ER1V | ER2V | ER5V | ER7V | ER8V | ER11V

- The V-Series lets every golfer have their preferred hosel on their preferred Evnroll head design.
  - 1. Short Slant hosel neck produces more toe hang promoting a more rotational swing-path that releases through the hitting area. This slant neck design has a pin that fits inside the shaft allowing it to flow seamlessly into the putter head, a preferred look by better players.
  - 2. Short Plumber Neck hosel reduces toe hang and therefore reduces the rotation of the swing path. This plumber neck features a classic over-fit collar-type hosel with a vertical full-shaft offset presentation.
  - 3. Long Plumber Neck hosel further reduces toe hang and allows for a more straight-back-straight-through swing path. This plumber neck features a classic over-fit collar-type hosel with a vertical full-shaft offset presentation.
  - 4. Long Slant hosel neck design has a two-shaft offset with an additional two degrees of loft to accommodate Evnroll's new Midlock putter line

# **V** Series

'V' stands for versatility. Each of the models available in the V Series are offered with a choice of four different hosels

#### **ER11V**

Flagship member of the new 2021 V-Series features the ultimate in versatility, forgiveness and performance with a clean, compact look.

- A choice of hosel options to customize toe hang to match your stroke arc
- Interchangeable rear weights to dial-in swing weight to match green speeds and weight preference
- Super-high MOI designed for forgiveness and performance in a compact, clean-looking mallet design.