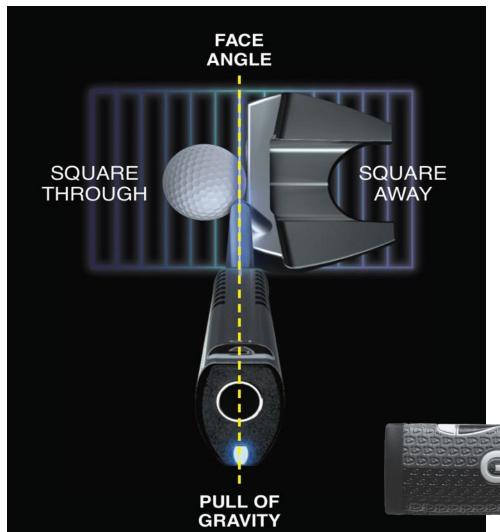

# **Gravity Grip**

The patented **Gravity Grip** is a major breakthrough in putter grip technology. The body of the grip is ultralight EVA foam that weighs only 35 grams.

By placing a 70 gram steel rod along the entire length of the grip ½ inch below the shaft, the hands can feel the precise angle of the face. The hands and the putter head are tied together creating a square zone before and after impact. **Feeling is believing.** 