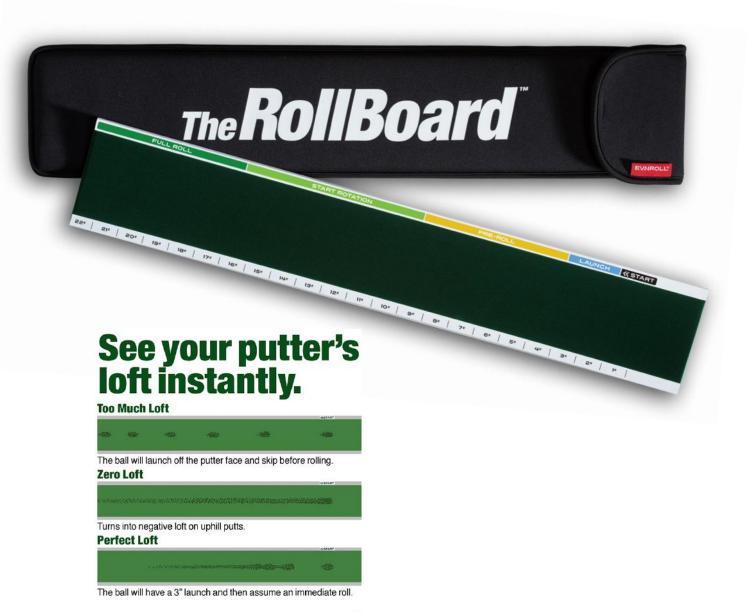

### The NEW RollBoard

The patented RollBoard from Evnroll is a velvet-covered board that measures 24" long by 4" wide. The velvet has a directional nap where the player simply brushes the nap towards the start position before hitting a putt. Once the putt is hit, the RollBoard will instantly reveal the roll characteristics of your golf ball as it comes off the face of the putter. No need for expensive high-speed cameras and viewing monitors. No time consuming setup and playback.

The RollBoard instantly and accurately displays how you roll the ball, the amount of launch, and the precise moment when speed and rotation match up to create true roll. The form factor of the RollBoard also makes it easily transportable and can be effectively used indoors and out as well as at home or on the road.